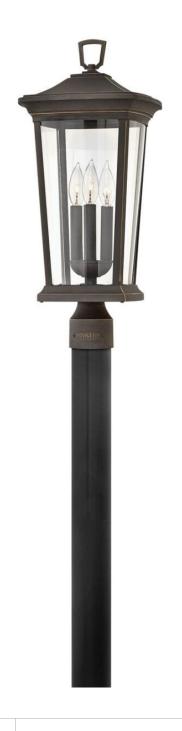

## **BROMLEY**

LARGE POST TOP OR PIER MOUNT LANTERN

## 2361OZ-LL

Bromley's handsome silhouette features an updated traditional design that combines elegant and stately details. These dignified die-casted aluminum fixtures convey sophistication in a Oil Rubbed Bronze finish that complements any façade. Specialty touches such as a "Shepherd's Hook" decorative scrolled arm and multiple mounting points highlight Bromley's homage to tradition and quality.

FINISH: Oil Rubbed Bronze

GLASS: Clear WIDTH: 10" HEIGHT: 22.8" DEPTH: 0

**LIGHT SOURCE**: Socketed

WATTAGE: 3-4w Cand. LED \*Included

HINKLEY 33000 Pin Oak Parkway Avon Lake, OH 44012 **PHONE: (440) 653-5500** Toll Free: 1 (800) 446-5539 hinkley.com