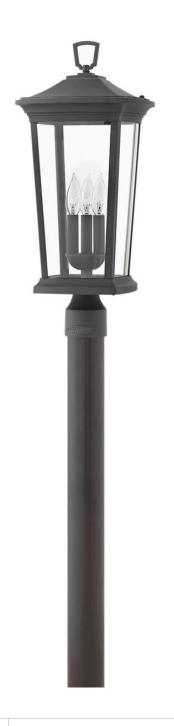

## **BROMLEY**

LARGE POST TOP OR PIER MOUNT LANTERN

## 2361MB-LL

Bromley's handsome silhouette features an updated traditional design that combines elegant and stately details. These dignified die-casted aluminum fixtures convey sophistication in a Museum Black finish that complements any façade. Specialty touches such as a "Shepherd's Hook" decorative scrolled arm and multiple mounting points highlight Bromley's homage to tradition and quality.

FINISH: Museum Black

GLASS: Clear WIDTH: 10" HEIGHT: 22.8" DEPTH: 0

**LIGHT SOURCE**: Socketed

WATTAGE: 3-2w Cand. LED \*Included

**HINKLEY** 33000 Pin Oak Parkway Avon Lake, OH 44012 **PHONE: (440) 653-5500** Toll Free: 1 (800) 446-5539 hinkley.com