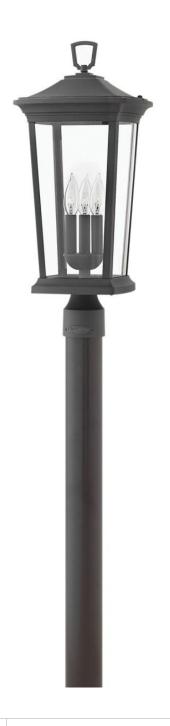

## **BROMLEY**

LARGE POST TOP OR PIER MOUNT LANTERN

## 2361MB-LL

Bromley's handsome silhouette features an updated traditional design that combines elegant and stately details. These dignified die-casted aluminum fixtures convey sophistication in a Museum Black finish that complements any façade. Specialty touches such as a "Shepherd's Hook" decorative scrolled arm and multiple mounting points highlight Bromley's homage to tradition and quality.

FINISH: Museum Black

GLASS: Clear WIDTH: 10" HEIGHT: 22.8" DEPTH: 0

**LIGHT SOURCE**: Socketed

WATTAGE: 3-4w Cand. LED \*Included

**HINKLEY** 33000 Pin Oak Parkway Avon Lake, OH 44012 **PHONE: (440) 653-5500** Toll Free: 1 (800) 446-5539 hinkley.com