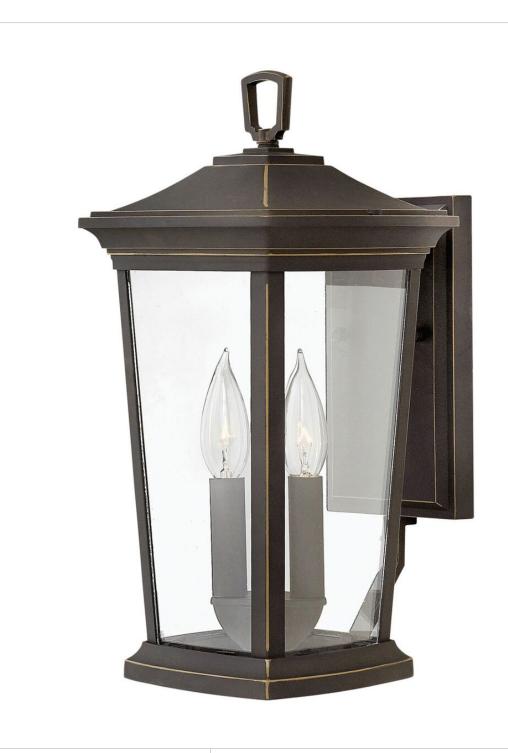

## **BROMLEY**

SMALL WALL MOUNT LANTERN

## 2360OZ-LL

Bromley's handsome silhouette features an updated traditional design that combines elegant and stately details. These dignified die-casted aluminum fixtures convey sophistication in a Oil Rubbed Bronze finish that complements any façade. Specialty touches such as a "Shepherd's Hook" decorative scrolled arm and multiple mounting points highlight Bromley's homage to tradition and quality.

FINISH: Oil Rubbed Bronze

GLASS: Clear WIDTH: 8" HEIGHT: 15.5" DEPTH: 0

**LIGHT SOURCE**: Socketed

WATTAGE: 2-4w Cand. LED \*Included

HINKLEY 33000 Pin Oak Parkway Avon Lake, OH 44012 **PHONE: (440) 653-5500** Toll Free: 1 (800) 446-5539 hinkley.com