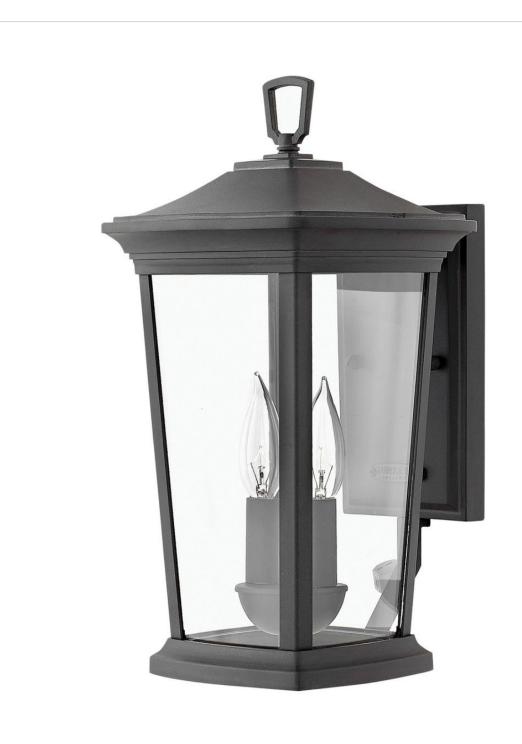

## **BROMLEY**

SMALL WALL MOUNT LANTERN

## 2360MB-LL

Bromley's handsome silhouette features an updated traditional design that combines elegant and stately details. These dignified die-casted aluminum fixtures convey sophistication in a Museum Black finish that complements any façade. Specialty touches such as a "Shepherd's Hook" decorative scrolled arm and multiple mounting points highlight Bromley's homage to tradition and quality.

FINISH: Museum Black

GLASS: Clear WIDTH: 8" HEIGHT: 15.5" DEPTH: 0

LIGHT SOURCE: Socketed

**HINKLEY** 33000 Pin Oak Parkway Avon Lake, OH 44012 **PHONE: (440) 653-5500** Toll Free: 1 (800) 446-5539 hinkley.com