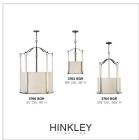

## 3766BGR

## LARGE DRUM

Rustic and sturdy, but with graceful arches and unexpected details, Telluride embodies a rugged, Western spirit. A Brushed Graphite finish yoke curves down to support the Hair-On-Hide straps holding an over scaled Oatmeal Linen shade. A rustic candle cluster completes the lodge look.