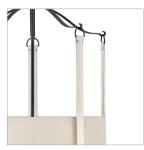

## LARGE DRUM

Rustic and sturdy, but with graceful arches and unexpected details, Telluride embodies a rugged, Western spirit. A Brushed Graphite finish yoke curves down to support the Hair-On-Hide straps holding an over scaled Oatmeal Linen shade. A rustic candle cluster completes the lodge look.