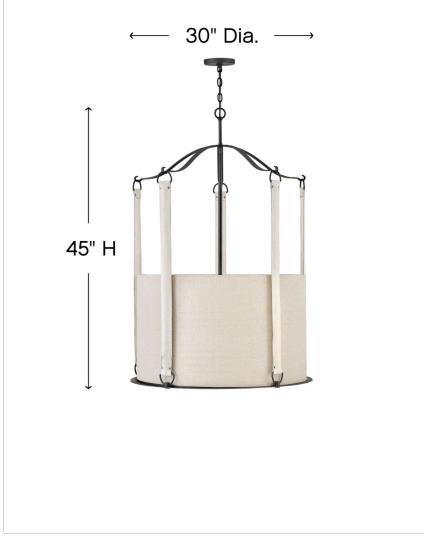

## LARGE DRUM

Rustic and sturdy, but with graceful arches and unexpected details, Telluride embodies a rugged, Western spirit. A Brushed Graphite finish yoke curves down to support the Hair-On-Hide straps holding an over scaled Oatmeal Linen shade. A rustic candle cluster completes the lodge look.

| DIMENSIONS |      |
|------------|------|
| WIDTH:     | 30"  |
| HEIGHT:    | 45"  |
| WEIGHT:    | 25lb |

| LIGHT SOURCE  |          |
|---------------|----------|
| LIGHT SOURCE: | Socketed |
| VOLTAGE:      | 120v     |