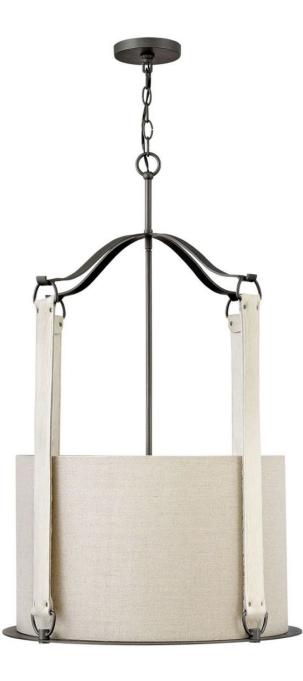

## MEDIUM DRUM 3764BGR

Rustic and sturdy, but with graceful arches and unexpected details, Telluride embodies a rugged, Western spirit. A Brushed Graphite finish yoke curves down to support the Hair-On-Hide straps holding an over scaled Oatmeal Linen shade. A rustic candle cluster completes the lodge look. FINISH: Brushed Graphite SHADE: Oatmeal Linen WIDTH: 21.5" HEIGHT: 36.3" DEPTH: 0 LIGHT SOURCE: Socketed WATTAGE: 4-5w Cand. LED, 60w Equiv. or 4-60w Cand.