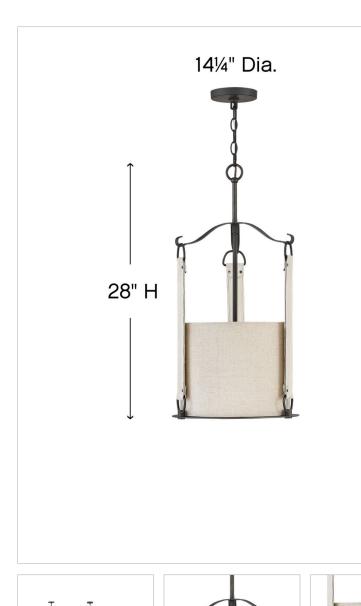

## 3763BGR

SMALL PENDANTS

Rustic and sturdy, but with graceful arches and unexpected details, Telluride embodies a rugged, Western spirit. A Brushed Graphite finish yoke curves down to support the Hair-On-Hide straps holding an over scaled Oatmeal Linen shade. A rustic candle cluster completes the lodge look.

## DIMENSIONS

| DIMENSION |       |
|-----------|-------|
| WIDTH:    | 14.3" |
| HEIGHT:   | 28"   |
| WEIGHT:   | 10lb  |

| LIGHT SOURCE  |                                              |
|---------------|----------------------------------------------|
| LIGHT SOURCE: | Socketed                                     |
|               | 3-5w Cand. LED, 60w<br>Equiv. or 3-60w Cand. |
| VOLTAGE:      | 120v                                         |