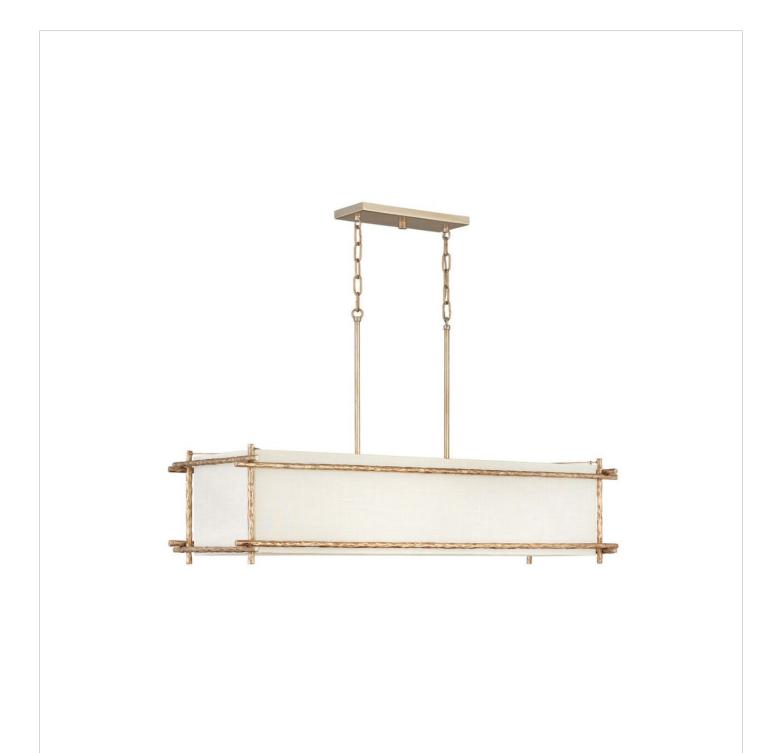

## **TRESS**

SIX LIGHT LINEAR

## 3676CPG

Tress approaches style from a different angle. The off-white textured fabric shade is bias-cut and framed in overlapping, hammered metal rods of Champagne Gold or Forged Iron. This simple structure translates into a sophisticated trapezoidal prism. Tress uses this natural look to add an organic feel to transitional decor.

**FINISH**: Champagne Gold **SHADE**: Off-White Textured

WIDTH: 42" HEIGHT: 23.3"

LIGHT SOURCE: Socketed

WATTAGE: 6-5w Cand. LED, 60w Equiv.

**HINKLEY** 33000 Pin Oak Parkway Avon Lake, OH 44012 **PHONE: (440) 653-5500** Toll Free: 1 (800) 446-5539 hinkley.com