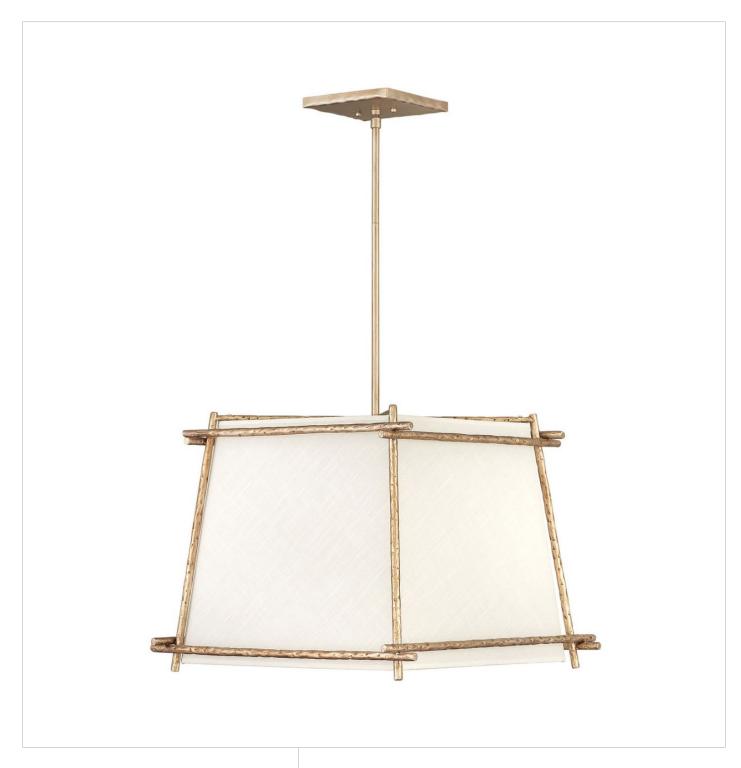

## MEDIUM PENDANT | 3674CPG

Tress approaches style from a different angle. The off-white textured fabric shade is bias-cut and framed in overlapping, hammered metal rods of Champagne Gold or Forged Iron. This simple structure translates into a sophisticated trapezoidal prism. Tress uses this natural look to add an organic feel to transitional decor.

**FINISH**: Champagne Gold **SHADE**: Off-White Textured

WIDTH: 21"
HEIGHT: 16.3"
DEPTH: 0

**LIGHT SOURCE**: Socketed

WATTAGE: 4-5w Cand. LED, 60w Equiv. or 4-60w Cand.

HINKLEY 33000 Pin Oak Parkway Avon Lake, OH 44012 **PHONE: (440) 653-5500** Toll Free: 1 (800) 446-5539 hinkley.com