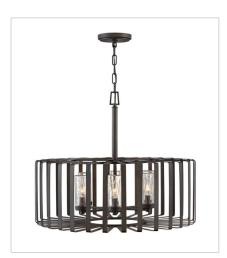

## REID

**OPEN AIR**<sup>™</sup> collection

Reid uses an iconic profile featuring an airy, open cage to capture the center of attention. A candelabra with clear seedy glass columns highlights the transitional style, making it a modern mix of classic and contemporary. Weather-resistant metal with a Brushed Graphite finish complements any space, inside or out.

## 29505BGR

MEDIUM SINGLE TIER CHANDELIER 28.3" W, 23" H Socketed 6-5w Cand. LED, 60w Equiv.

29505BGR-LV MEDIUM SINGLE TIER 12V CHAN... 28.3" W, 23" H Socketed 6-3.50w Cand. LED \*Included

HINKLEY 33000 Pin Oak Parkway Avon Lake, OH 44012 PHONE: (440) 653-5500 Toll Free: 1 (800) 446-5539 hinkley.com