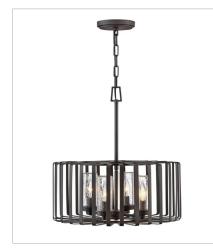

## REID

**OPEN AIR**<sup>™</sup> collection

Reid uses an iconic profile featuring an airy, open cage to capture the center of attention. A candelabra with clear seedy glass columns highlights the transitional style, making it a modern mix of classic and contemporary. Weather-resistant metal with a Brushed Graphite finish complements any space, inside or out.

**FINISH**: Brushed Graphite **GLASS**: Clear Seedy

29504BGR LARGE SINGLE TIER 20" W, 21" H Socketed 4-5w Cand. LED, 60w Equiv.

29504BGR-LV LARGE SINGLE TIER 12V 20" W, 21" H Socketed 4-3.50w Cand. LED \*Included