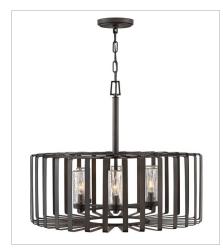

## REID

**OPEN AIR**<sup>™</sup> collection

Reid uses an iconic profile featuring an airy, open cage to capture the center of attention. A candelabra with clear seedy glass columns highlights the transitional style, making it a modern mix of classic and contemporary. Weather-resistant metal with a Brushed Graphite finish complements any space, inside or out.

## 29505BGR

MEDIUM SINGLE TIER CHANDELIER 28.3" W, 23" H Socketed 6-5w Cand. LED, 60w Equiv.

29505BGR-LV MEDIUM SINGLE TIER 12V CHAN... 28.3" W, 23" H Socketed 6-3.50w Cand. LED \*Included

HINKLEY 33000 Pin Oak Parkway Avon Lake, OH 44012 PHONE: (440) 653-5500 Toll Free: 1 (800) 446-5539 hinkley.com