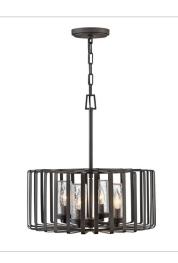

## REID

**OPEN AIR**<sup>™</sup> collection

Reid uses an iconic profile featuring an airy, open cage to capture the center of attention. A candelabra with clear seedy glass columns highlights the transitional style, making it a modern mix of classic and contemporary. Weather-resistant metal with a Brushed Graphite finish complements any space, inside or out.

**FINISH**: Brushed Graphite **GLASS**: Clear Seedy

29504BGR LARGE SINGLE TIER 20" W, 21" H Socketed 4-5w Cand. LED, 60w Equiv.

29504BGR-LV LARGE SINGLE TIER 12V 20" W, 21" H Socketed 4-3.50w Cand. LED \*Included