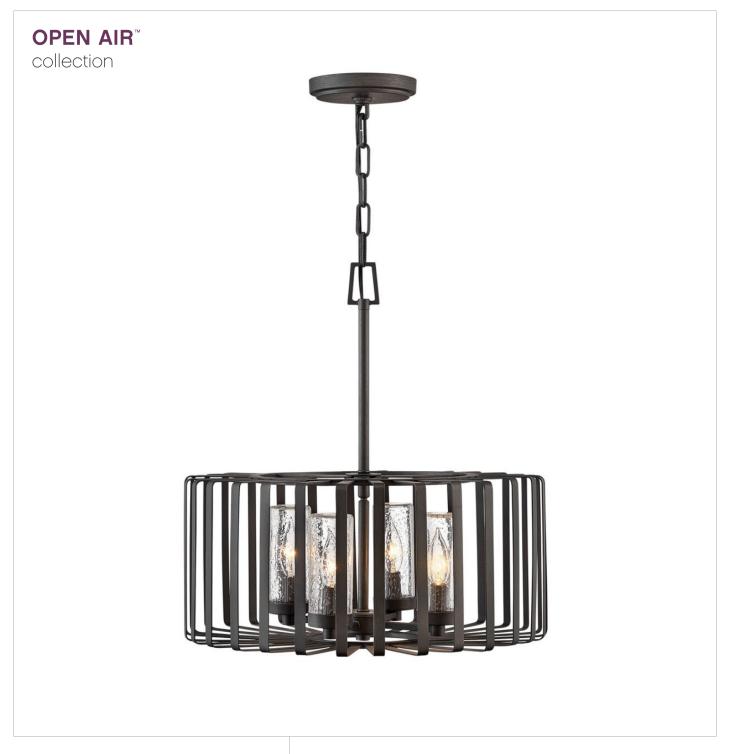

## REID

LARGE SINGLE TIER

## 29504BGR

Reid uses an iconic profile featuring an airy, open cage to capture the center of attention. A candelabra with clear seedy glass columns highlights the transitional style, making it a modern mix of classic and contemporary. Weatherresistant metal with a Brushed Graphite finish complements any space, inside or out. FINISH: Brushed Graphite GLASS: Clear Seedy WIDTH: 20" HEIGHT: 21" DEPTH: 0 LIGHT SOURCE: Socketed WATTAGE: 4-5w Cand. LED, 60w Equiv.