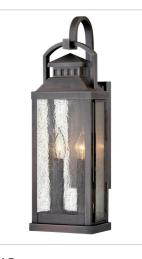

1180BLB SMALL WALL MOUNT LANTERN 4.5" W, 17.3" H Socketed 3-5w Cand. LED, 60w Equiv.

1184BLB MEDIUM WALL MOUNT LANTERN 7" W, 21.8" H Socketed 2-5w Cand. LED, 60w Equiv.

1185BLB LARGE WALL MOUNT LANTERN 7" W, 21.8" H Socketed 3-5w Cand. LED, 60w Equiv.