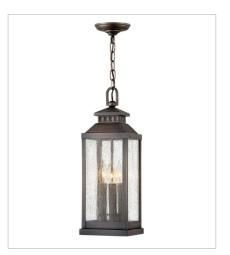

## REVERE

Revere is a traditional coach lantern in solid brass with clear seedy glass panels. The glass faux candle sleeves and classic candelabra lamping complete the authentic appearance.

FINISH: Blackened Brass GLASS: Clear Seedy

1187BLB MEDIUM PIER MOUNT 9.8" W, 20.3" H Socketed 3-5w Cand. LED, 60w Equiv.

HINKLEY

1187BLB-LV MEDIUM PIER MOUNT LANTERN 12V 9.8" W, 20.3" H Socketed

**1182BLB** MEDIUM HANGING LANTERN 7" W, 20.5" H Socketed 2-5w Cand. LED, 60w Equiv.