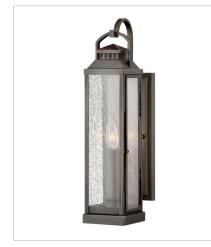

## REVERE

Revere is a traditional coach lantern in solid brass with clear seedy glass panels. The glass faux candle sleeves and classic candelabra lamping complete the authentic appearance.

FINISH: Blackened Brass GLASS: Clear Seedy

1180BLB SMALL WALL MOUNT LANTERN 4.5" W, 17.3" H Socketed 3-5w Cand. LED, 60w Equiv.

1184BLB MEDIUM WALL MOUNT LANTERN 7" W, 21.8" H Socketed 2-5w Cand. LED, 60w Equiv.

1185BLB LARGE WALL MOUNT LANTERN 7" W, 21.8" H Socketed 3-5w Cand. LED, 60w Equiv.