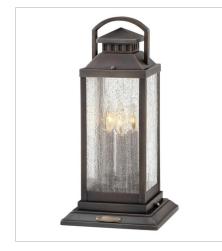

## REVERE

Revere is a traditional coach lantern in solid brass with clear seedy glass panels. The glass faux candle sleeves and classic candelabra lamping complete the authentic appearance.

FINISH: Blackened Brass GLASS: Clear Seedy

1181BLB MEDIUM POST OR PIER MOUNT L... 7" W, 22.3" H Socketed 3-5w Cand. LED, 60w Equiv.

HINKLEY 33000 Pin Oak Parkway Avon Lake, OH 44012 PHONE: (440) 653-5500 Toll Free: 1 (800) 446-5539 hinkley.com