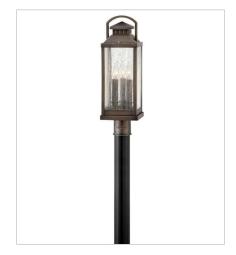

## REVERE

Revere is a traditional coach lantern in solid brass with clear seedy glass panels. The glass faux candle sleeves and classic candelabra lamping complete the authentic appearance.

FINISH: Blackened Brass GLASS: Clear Seedy

1181BLB MEDIUM POST OR PIER MOUNT L... 7" W, 22.3" H Socketed 3-5w Cand. LED, 60w Equiv.

HINKLEY 33000 Pin Oak Parkway Avon Lake, OH 44012 PHONE: (440) 653-5500 Toll Free: 1 (800) 446-5539 hinkley.com