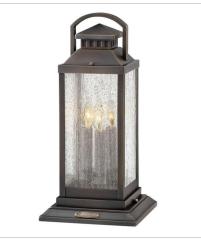

## REVERE

Revere is a traditional coach lantern in solid brass with clear seedy glass panels. The glass faux candle sleeves and classic candelabra lamping complete the authentic appearance.

FINISH: Blackened Brass GLASS: Clear Seedy

1187BLB MEDIUM PIER MOUNT 9.8" W, 20.3" H Socketed 3-5w Cand. LED, 60w Equiv.

HINKLEY

1187BLB-LV MEDIUM PIER MOUNT LANTERN 12V 9.8" W, 20.3" H Socketed

**1182BLB** MEDIUM HANGING LANTERN 7" W, 20.5" H Socketed 2-5w Cand. LED, 60w Equiv.