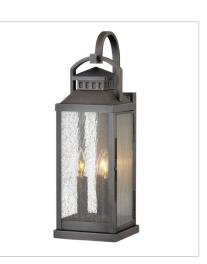

1187BLB MEDIUM PIER MOUNT 9.8" W, 20.3" H Socketed 3-5w Cand. LED, 60w Equiv.

HINKLEY

1187BLB-LV MEDIUM PIER MOUNT LANTERN 12V 9.8" W, 20.3" H Socketed

**1182BLB** MEDIUM HANGING LANTERN 7" W, 20.5" H Socketed 2-5w Cand. LED, 60w Equiv.