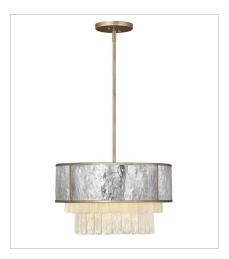

## **REVERIE**

Reverie features a fanciful combination of finishes and shapes to create an opulent transitional silhouette. The robust, hammered stainless steel drum encompasses the textured crystal accents, which create a stunning profile from below. Metal binding adds an artisan touch that completes the look.

FINISH: Champagne Gold

SHADE: Hammered Stainless Steel

FR32705CPG
MEDIUM MULTI TIER CHANDELIER
32" W, 35.3" H
Socketed
12-5w Cand. LED, 60w Equiv.

FR32706CPG MEDIUM DRUM 26" W, 26" H Socketed 8-5w Cand. LED, 60w Equiv.