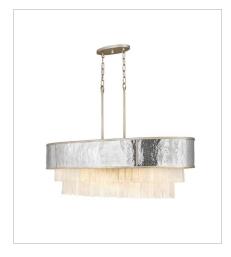

## **REVERIE**

Reverie features a fanciful combination of finishes and shapes to create an opulent transitional silhouette. The robust, hammered stainless steel drum encompasses the textured crystal accents, which create a stunning profile from below. Metal binding adds an artisan touch that completes the look.

FR32708CPG LARGE DRUM 36" W, 26" H Socketed 8-5w Cand. LED, 60w Equiv.

FR32709CPG
TEN LIGHT LINEAR
43.3" W, 26" H
Socketed
10-5w Cand. LED, 60w Equiv.

FR32703CPG LARGE CONVERTIBLE PENDANT 20" W, 11.8" H Socketed 4-5w Cand. LED, 60w Equiv.