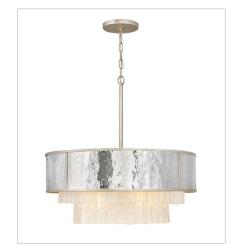

## **REVERIE**

Reverie features a fanciful combination of finishes and shapes to create an opulent transitional silhouette. The robust, hammered stainless steel drum encompasses the textured crystal accents, which create a stunning profile from below. Metal binding adds an artisan touch that completes the look.

FINISH: Champagne Gold

SHADE: Hammered Stainless Steel

FR32705CPG
MEDIUM MULTI TIER CHANDELIER
32" W, 35.3" H
Socketed
12-5w Cand. LED, 60w Equiv.

FR32706CPG MEDIUM DRUM 26" W, 26" H Socketed 8-5w Cand. LED, 60w Equiv.