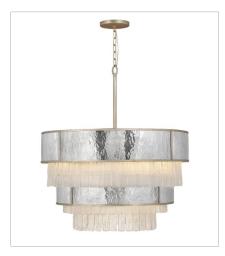

## **REVERIE**

Reverie features a fanciful combination of finishes and shapes to create an opulent transitional silhouette. The robust, hammered stainless steel drum encompasses the textured crystal accents, which create a stunning profile from below. Metal binding adds an artisan touch that completes the look.

FINISH: Champagne Gold

SHADE: Hammered Stainless Steel

FR32705CPG
MEDIUM MULTI TIER CHANDELIER
32" W, 35.3" H
Socketed
12-5w Cand. LED, 60w Equiv.

FR32706CPG MEDIUM DRUM 26" W, 26" H Socketed 8-5w Cand. LED, 60w Equiv.