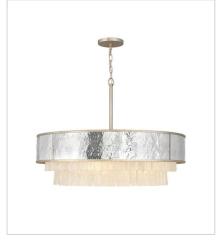

## **REVERIE**

Reverie features a fanciful combination of finishes and shapes to create an opulent transitional silhouette. The robust, hammered stainless steel drum encompasses the textured crystal accents, which create a stunning profile from below. Metal binding adds an artisan touch that completes the look.

FR32708CPG LARGE DRUM 36" W, 26" H Socketed 8-5w Cand. LED, 60w Equiv.

FR32709CPG
TEN LIGHT LINEAR
43.3" W, 26" H
Socketed
10-5w Cand. LED, 60w Equiv.

FR32703CPG LARGE CONVERTIBLE PENDANT 20" W, 11.8" H Socketed 4-5w Cand. LED, 60w Equiv.