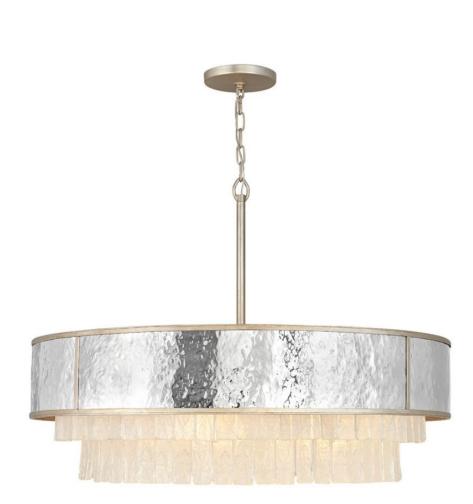

## LARGE DRUM FR32708CPG

Reverie features a fanciful combination of finishes and shapes to create an opulent transitional silhouette. The robust, hammered stainless steel drum encompasses the textured crystal accents, which create a stunning profile from below. Metal binding adds an artisan touch that completes the look. FINISH: Champagne Gold SHADE: Hammered Stainless Steel WIDTH: 36" HEIGHT: 26" DEPTH: 0 LIGHT SOURCE: Socketed WATTAGE: 8-5w Cand. LED, 60w Equiv.