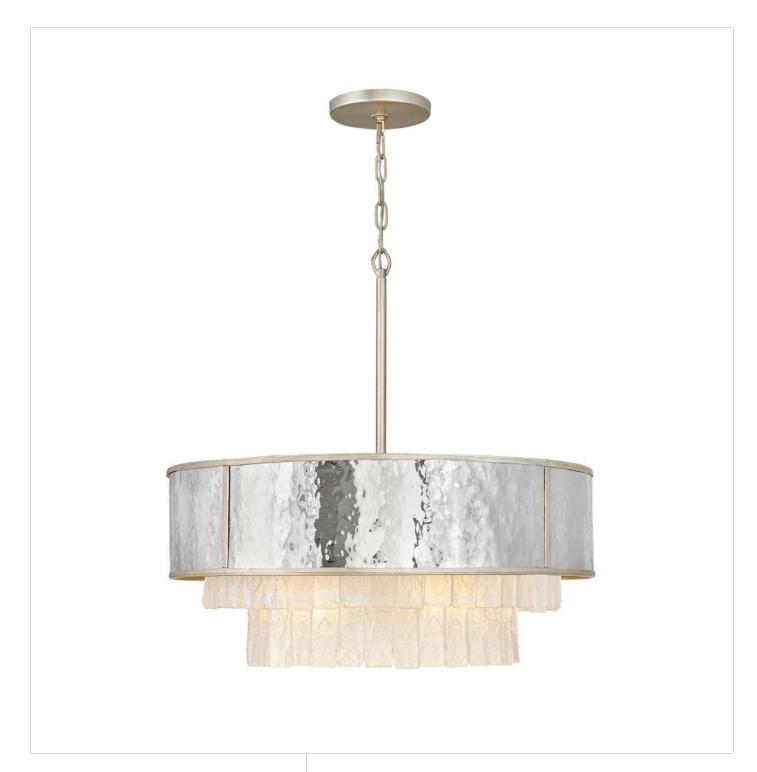

## **REVERIE**

MEDIUM DRUM FR32706CPG

Reverie features a fanciful combination of finishes and shapes to create an opulent transitional silhouette. The robust, hammered stainless steel drum encompasses the textured crystal accents, which create a stunning profile from below. Metal binding adds an artisan touch that completes the look.

FINISH: Champagne Gold

SHADE: Hammered Stainless Steel

WIDTH: 26" HEIGHT: 26" DEPTH: 0

**LIGHT SOURCE**: Socketed

WATTAGE: 8-5w Cand. LED, 60w Equiv.

**HINKLEY** 33000 Pin Oak Parkway Avon Lake, OH 44012 **PHONE: (440) 653-5500** Toll Free: 1 (800) 446-5539 hinkley.com