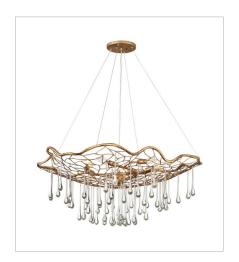

## **LAGUNA**

lisa medennon

Imagine a net gently breaking the surface, then slowly emerging with a cascade of water droplets trickling through and shimmering with light. Laguna uses a hand-made open framework design in Brushed Gold as the foundation in this artistic interpretation. Clear glass droplets fall at varying lengths, casting the light. Minimal hanging wires ensure the net itself appears to float, as a candle cluster emits light from within. Lagun...

FINISH: Burnished Gold

45304BNG
MEDIUM SINGLE TIER
26" W, 14" H
Socketed
4-5w Cand. LED, 60w Equiv.

45306BNG LARGE SINGLE TIER 36" W, 14.5" H Socketed 6-5w Cand. LED, 60w Equiv.

45308BNG EIGHT LIGHT LINEAR 42" W, 14.5" H Socketed 8-5w Cand. LED, 60w Equiv.