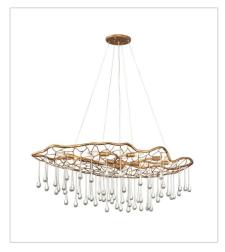

## **LAGUNA**

lisa medennon

Imagine a net gently breaking the surface, then slowly emerging with a cascade of water droplets trickling through and shimmering with light. Laguna uses a hand-made open framework design in Brushed Gold as the foundation in this artistic interpretation. Clear glass droplets fall at varying lengths, casting the light. Minimal hanging wires ensure the net itself appears to float, as a candle cluster emits light from within. Lagun...

FINISH: Burnished Gold

45304BNG
MEDIUM SINGLE TIER
26" W, 14" H
Socketed
4-5w Cand. LED, 60w Equiv.

45306BNG LARGE SINGLE TIER 36" W, 14.5" H Socketed 6-5w Cand. LED, 60w Equiv.

45308BNG EIGHT LIGHT LINEAR 42" W, 14.5" H Socketed 8-5w Cand. LED, 60w Equiv.