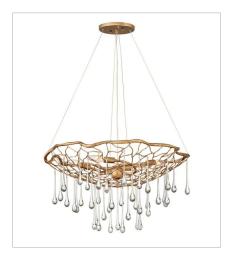

## **LAGUNA**

lisa medennon

Imagine a net gently breaking the surface, then slowly emerging with a cascade of water droplets trickling through and shimmering with light. Laguna uses a hand-made open framework design in Brushed Gold as the foundation in this artistic interpretation. Clear glass droplets fall at varying lengths, casting the light. Minimal hanging wires ensure the net itself appears to float, as a candle cluster emits light from within. Lagun...

FINISH: Burnished Gold

45304BNG
MEDIUM SINGLE TIER
26" W, 14" H
Socketed
4-5w Cand. LED, 60w Equiv.

45306BNG LARGE SINGLE TIER 36" W, 14.5" H Socketed 6-5w Cand. LED, 60w Equiv.

45308BNG EIGHT LIGHT LINEAR 42" W, 14.5" H Socketed 8-5w Cand. LED, 60w Equiv.