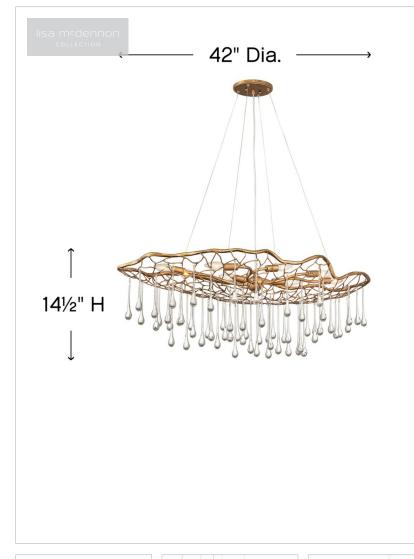

## LAGUNA 45308BNG

EIGHT LIGHT LINEAR

Imagine a net gently breaking the surface, then slowly emerging with a cascade of water droplets trickling through and shimmering with light. Laguna uses a hand-made open framework design in Brushed Gold as the foundation in this artistic interpretation. Clear glass droplets fall at varying lengths, casting the light. Minimal hanging wires ensure the net itself appears to float, as a candle cluster emits light from within. Laguna is part of the Lisa McDennon Collection.

#### DIMENSIONS

| DIVIENSIONS |        |
|-------------|--------|
| WIDTH:      | 42"    |
| HEIGHT:     | 14.5"  |
| DEPTH:      | 16     |
| WEIGHT:     | 10.3lb |

#### PRODUCT DETAILS:

- Suitable for use in dry (indoor) locations as defined by NEC and CEC. Meets United States UL Underwriters Laboratories & CSA Canadian Standards Association Product Safety Standards.
  Firsture is available for the state of the s
- Fixture is oval in shape
- · Bold silhouette with dramatic details creates a modern statement
- Luxurious gold finish with opulent sheen
- The Lisa McDennon Collection offers a striking mix of edgy, sculptural silhouettes that incorporate modern, organic elements and luxe materials, brought to life by her innovative and original point of view.