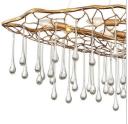

## LAGUNA 45308BNG

EIGHT LIGHT LINEAR

Imagine a net gently breaking the surface, then slowly emerging with a cascade of water droplets trickling through and shimmering with light. Laguna uses a hand-made open framework design in Brushed Gold as the foundation in this artistic interpretation. Clear glass droplets fall at varying lengths, casting the light. Minimal hanging wires ensure the net itself appears to float, as a candle cluster emits light from within. Laguna is part of the Lisa McDennon Collection.

#### PRODUCT DETAILS:

- Suitable for use in dry (indoor) locations as defined by NEC and CEC. Meets United States UL Underwriters Laboratories & CSA Canadian Standards Association Product Safety Standards.
  Firsture is available for the state of the s
- Fixture is oval in shape
- · Bold silhouette with dramatic details creates a modern statement
- Luxurious gold finish with opulent sheen
- The Lisa McDennon Collection offers a striking mix of edgy, sculptural silhouettes that incorporate modern, organic elements and luxe materials, brought to life by her innovative and original point of view.