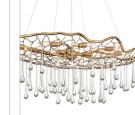

## LAGUNA 45308BNG

EIGHT LIGHT LINEAR

Imagine a net gently breaking the surface, then slowly emerging with a cascade of water droplets trickling through and shimmering with light. Laguna uses a hand-made open framework design in Brushed Gold as the foundation in this artistic interpretation. Clear glass droplets fall at varying lengths, casting the light. Minimal hanging wires ensure the net itself appears to float, as a candle cluster emits light from within. Laguna is part of the Lisa McDennon Collection.

#### PRODUCT DETAILS:

- Suitable for use in dry (indoor) locations as defined by NEC and CEC. Meets United States UL Underwriters Laboratories & CSA Canadian Standards Association Product Safety Standards.
  Firsture is available for the state of the s
- Fixture is oval in shape
- · Bold silhouette with dramatic details creates a modern statement
- Luxurious gold finish with opulent sheen
- The Lisa McDennon Collection offers a striking mix of edgy, sculptural silhouettes that incorporate modern, organic elements and luxe materials, brought to life by her innovative and original point of view.