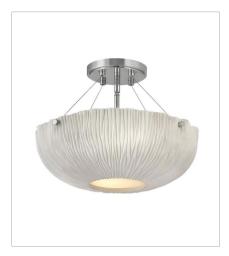

## CORAL

lisa medennon

On the surface, Coral has a bold, single bowl design, striking and innovative in its simplicity. Diving a little deeper reveals the intricate details, including hand-carved patterns cast into its matte white surface and an open bottom to focus the light downward. A Polished Nickel stem and canopy complete the look. Coral is part of the Lisa McDennon Collection.

FINISH: Shell White with Polished Nickel

accents

GLASS: Etched Lens

43203SHW
MEDIUM SEMI-FLUSH MOUNT
17" W, 12" H
Socketed
3-5w Cand. LED, 60w Equiv.

43208SHW LARGE PENDANT 24.8" W, 26" H Socketed 4-5w Cand. LED, 60w Equiv.