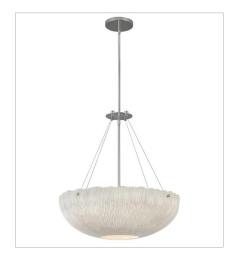

## CORAL

lisa medennon

On the surface, Coral has a bold, single bowl design, striking and innovative in its simplicity. Diving a little deeper reveals the intricate details, including hand-carved patterns cast into its matte white surface and an open bottom to focus the light downward. A Polished Nickel stem and canopy complete the look. Coral is part of the Lisa McDennon Collection.

FINISH: Shell White with Polished Nickel

accents

GLASS: Etched Lens

43203SHW
MEDIUM SEMI-FLUSH MOUNT
17" W, 12" H
Socketed
3-5w Cand. LED, 60w Equiv.

43208SHW LARGE PENDANT 24.8" W, 26" H Socketed 4-5w Cand. LED, 60w Equiv.