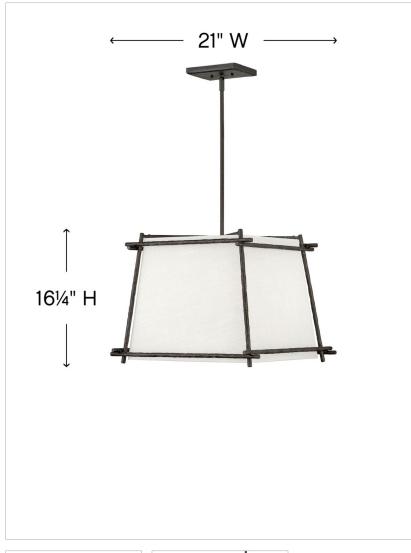

## MEDIUM PENDANT

Tress approaches style from a different angle. The offwhite textured fabric shade is bias-cut and framed in overlapping, hammered metal rods of Champagne Gold or Forged Iron. This simple structure translates into a sophisticated trapezoidal prism. Tress uses this natural look to add an organic feel to transitional decor.

| DIMENSIONS |       |
|------------|-------|
| WIDTH:     | 21"   |
| HEIGHT:    | 16.3" |
| WEIGHT:    | 9lb   |

| LIGHT SOURCE  |                                              |
|---------------|----------------------------------------------|
| LIGHT SOURCE: | Socketed                                     |
|               | 4-5w Cand. LED, 60w<br>Equiv. or 4-60w Cand. |
| VOLTAGE:      | 120v                                         |