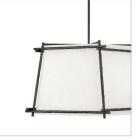

## MEDIUM PENDANT

Tress approaches style from a different angle. The offwhite textured fabric shade is bias-cut and framed in overlapping, hammered metal rods of Champagne Gold or Forged Iron. This simple structure translates into a sophisticated trapezoidal prism. Tress uses this natural look to add an organic feel to transitional decor.