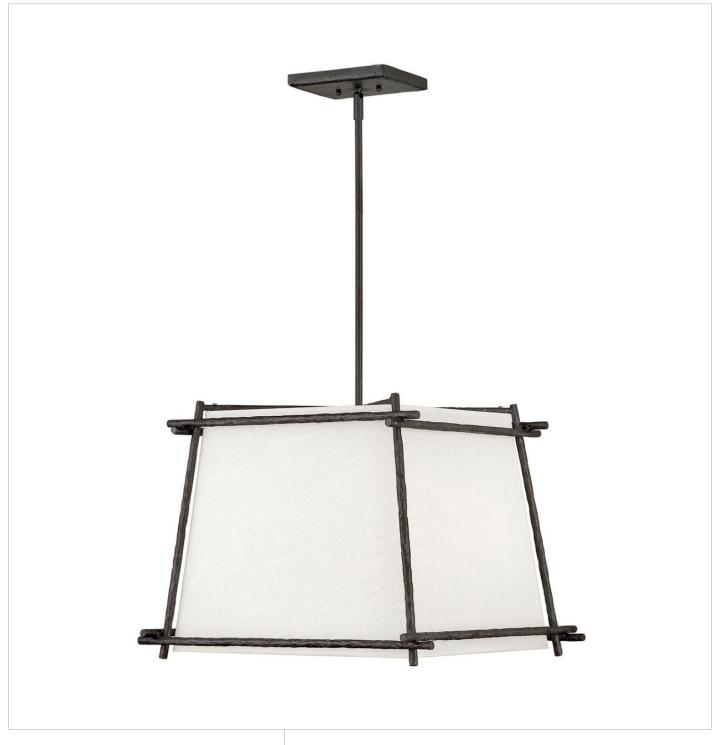

## TRESS

## MEDIUM PENDANT | 3674FE

Tress approaches style from a different angle. The off-white textured fabric shade is bias-cut and framed in overlapping, hammered metal rods of Champagne Gold or Forged Iron. This simple structure translates into a sophisticated trapezoidal prism. Tress uses this natural look to add an organic feel to transitional decor.

FINISH: Forged Iron SHADE: Off-White Textured WIDTH: 21" HEIGHT: 16.3" DEPTH: 0 LIGHT SOURCE: Socketed WATTAGE: 4-5w Cand. LED, 60w Equiv. or 4-60w Cand.