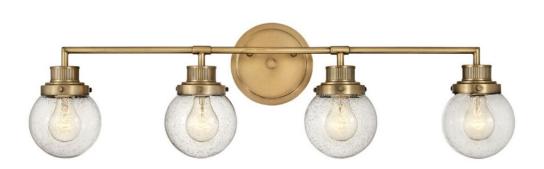

## **POPPY**

FOUR LIGHT VANITY

## 5934HB

Poppy features clear glass spheres that bubble out of the refined, ribbed Chrome or Heritage Brass fitters to create a simple, yet sophisticated silhouette. An elegant, stepped backplate and crisp crossbar anchor this airy design. Poppy showcases mid-century style with a spectacular spin.

FINISH: Heritage Brass GLASS: Clear Seedy

WIDTH: 33.8" HEIGHT: 10" DEPTH: 0

**LIGHT SOURCE**: Socketed

WATTAGE: 4-8w Med. LED, 100w Equiv.

**HINKLEY** 33000 Pin Oak Parkway Avon Lake, OH 44012 **PHONE: (440) 653-5500** Toll Free: 1 (800) 446-5539 hinkley.com