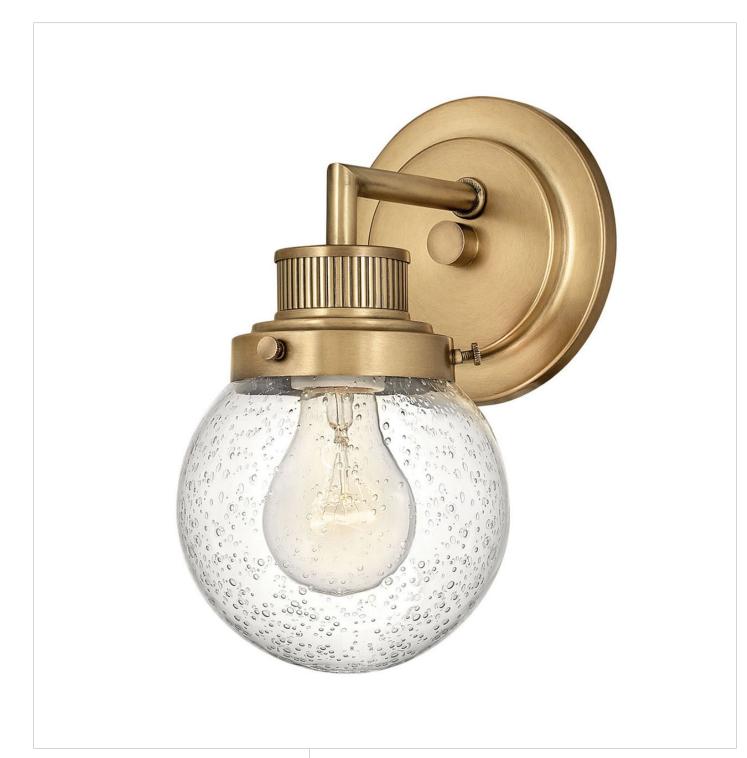

## **POPPY**

SINGLE LIGHT VANITY

## 5930HB

Poppy features clear glass spheres that bubble out of the refined, ribbed Chrome or Heritage Brass fitters to create a simple, yet sophisticated silhouette. An elegant, stepped backplate and crisp crossbar anchor this airy design. Poppy showcases mid-century style with a spectacular spin.

FINISH: Heritage Brass GLASS: Clear Seedy

**WIDTH**: 5.3" **HEIGHT**: 9.5" **DEPTH**: 0

**LIGHT SOURCE**: Socketed

WATTAGE: 1-8w Med. LED, 100w Equiv.

**HINKLEY** 33000 Pin Oak Parkway Avon Lake, OH 44012 **PHONE: (440) 653-5500** Toll Free: 1 (800) 446-5539 hinkley.com