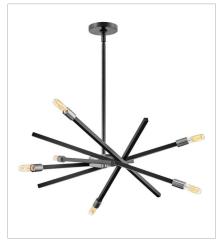

## **ARCHER**

When it comes to versatile contemporary fixtures with a mid-century twist, Archer hits the mark. Articulating arms in Satin Black and Brushed Nickel finishes or Brushed Nickel and Brushed Bronze finishes effortlessly adapt to horizontal or vertical spaces. Archer aims to please with its high style, mixed finishes and design flexibility.

**FINISH:** Satin Black with Brushed Nickel accents

4765SK MEDIUM SINGLE TIER 26" W, 16" H Socketed 6-5w Cand. LED, 60w Equiv.

4766SK LARGE SINGLE TIER 43" W, 19" H Socketed 6-5w Cand. LED, 60w Equiv.

PHONE: (440) 653-5500