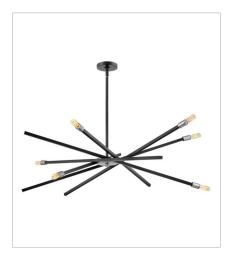

## **ARCHER**

When it comes to versatile contemporary fixtures with a mid-century twist, Archer hits the mark. Articulating arms in Satin Black and Brushed Nickel finishes or Brushed Nickel and Brushed Bronze finishes effortlessly adapt to horizontal or vertical spaces. Archer aims to please with its high style, mixed finishes and design flexibility.

**FINISH:** Satin Black with Brushed Nickel accents

4765SK MEDIUM SINGLE TIER 26" W, 16" H Socketed 6-5w Cand. LED, 60w Equiv.

4766SK LARGE SINGLE TIER 43" W, 19" H Socketed 6-5w Cand. LED, 60w Equiv.

PHONE: (440) 653-5500