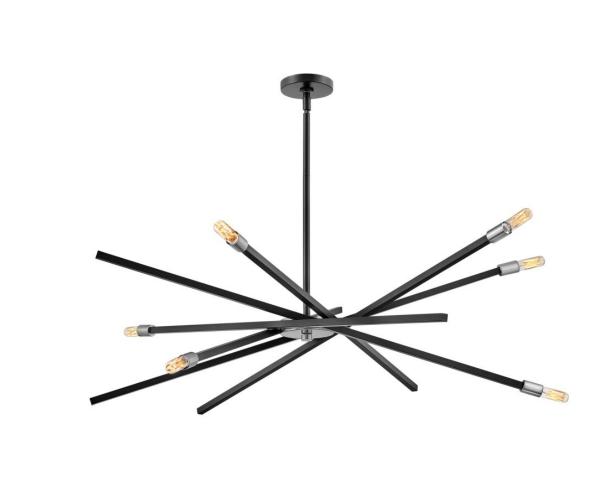

## **ARCHER**

LARGE SINGLE TIER

## 4766SK

When it comes to versatile contemporary fixtures with a midcentury twist, Archer hits the mark. Articulating arms in Satin Black and Brushed Nickel finishes or Brushed Nickel and Brushed Bronze finishes effortlessly adapt to horizontal or vertical spaces. Archer aims to please with its high style, mixed finishes and design flexibility. FINISH: Satin Black

WIDTH: 43" HEIGHT: 19" DEPTH: 0

LIGHT SOURCE: Socketed

WATTAGE: 6-5w Cand. LED, 60w Equiv.

**HINKLEY** 33000 Pin Oak Parkway Avon Lake, OH 44012 **PHONE: (440) 653-5500** Toll Free: 1 (800) 446-5539 hinkley.com