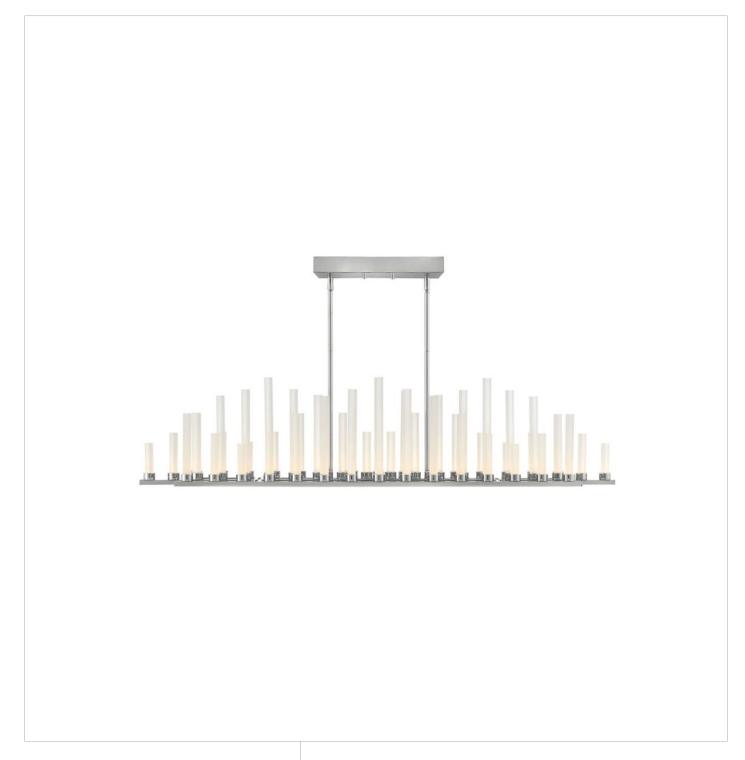

## **TRINITY**

## LED LINEAR | FR46108PNI

The stunning silhouette may suggest rows of candles burning at different rates as in days of old, yet Trinity is modern in every aspect. Each frosted glass column is evenly lit with integrated LED, producing 50 points of light in undulating fashion along the Polished Nickel or Heritage Brass bars. The effect is breathtaking, unexpected and completely spectacular.

FINISH: Polished Nickel

GLASS: Frosted WIDTH: 48" HEIGHT: 10.8"

LIGHT SOURCE: Integrated LED WATTAGE: 50-1w LED \*Included

**HINKLEY** 33000 Pin Oak Parkway Avon Lake, OH 44012 **PHONE: (440) 653-5500** Toll Free: 1 (800) 446-5539 hinkley.com