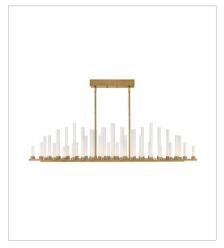

## **TRINITY**

The stunning silhouette may suggest rows of candles burning at different rates as in days of old, yet Trinity is modern in every aspect. Each frosted glass column is evenly lit with integrated LED, producing 50 points of light in undulating fashion along the Polished Nickel or Heritage Brass bars. The effect is breathtaking, unexpected and completely spectacular.

FINISH: Heritage Brass GLASS: Frosted

FR46102HBR LARGE LED SCONCE 5.5" W, 22" H Integrated LED 12-1w LED \*Included

FR46108HBR LED LINEAR 48" W, 10.8" H Integrated LED 50-1w LED \*Included

HINKLEY 33000 Pin Oak Parkway Avon Lake, OH 44012 **PHONE: (440) 653-5500** hinkley.com Toll Free: 1 (800) 446-5539