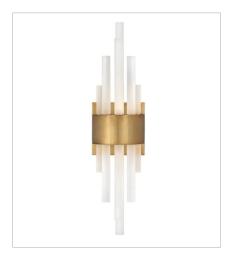

## **TRINITY**

The stunning silhouette may suggest rows of candles burning at different rates as in days of old, yet Trinity is modern in every aspect. Each frosted glass column is evenly lit with integrated LED, producing 50 points of light in undulating fashion along the Polished Nickel or Heritage Brass bars. The effect is breathtaking, unexpected and completely spectacular.

FINISH: Heritage Brass GLASS: Frosted

FR46102HBR LARGE LED SCONCE 5.5" W, 22" H Integrated LED 12-1w LED \*Included

FR46108HBR LED LINEAR 48" W, 10.8" H Integrated LED 50-1w LED \*Included

HINKLEY 33000 Pin Oak Parkway Avon Lake, OH 44012 **PHONE: (440) 653-5500** hinkley.com Toll Free: 1 (800) 446-5539