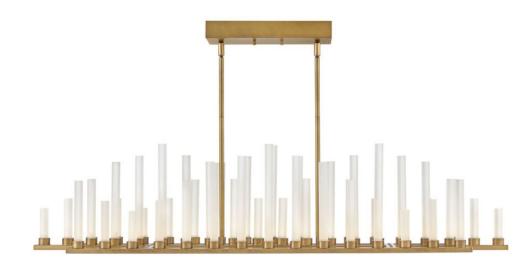

## LED LINEAR | FR46108HBR

The stunning silhouette may suggest rows of candles burning at different rates as in days of old, yet Trinity is modern in every aspect. Each frosted glass column is evenly lit with integrated LED, producing 50 points of light in undulating fashion along the Polished Nickel or Heritage Brass bars. The effect is breathtaking, unexpected and completely spectacular. FINISH: Heritage Brass GLASS: Frosted WIDTH: 48" HEIGHT: 10.8" LIGHT SOURCE: Integrated LED WATTAGE: 50-1w LED \*Included