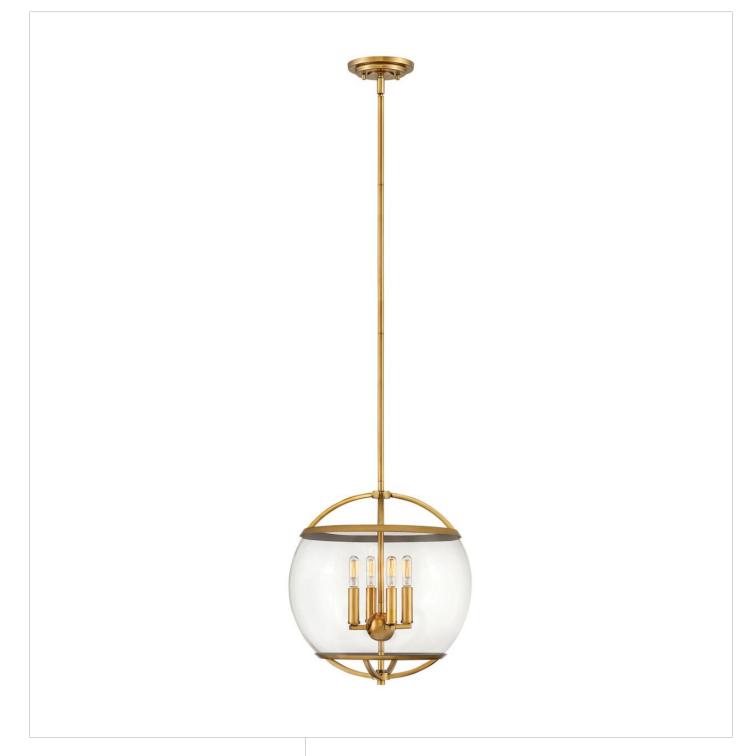

## 3934HB

The wide glass band featured in Calvin clearly has global appeal, but the sphere of influence does not stop there. The orb is completed by the rounded, open cage on top and bottom to add style and stability. This mid-century modern silhouette in Polished Nickel, Heritage Brass or Black with Heritage Brass finish encloses a classic candle cluster.

FINISH: Heritage Brass

GLASS: Clear WIDTH: 15" HEIGHT: 16.3" DEPTH: 0

**LIGHT SOURCE**: Socketed

WATTAGE: 4-5w Cand. LED, 60w Equiv.

**HINKLEY** 33000 Pin Oak Parkway Avon Lake, OH 44012 **PHONE: (440) 653-5500** Toll Free: 1 (800) 446-5539 hinkley.com