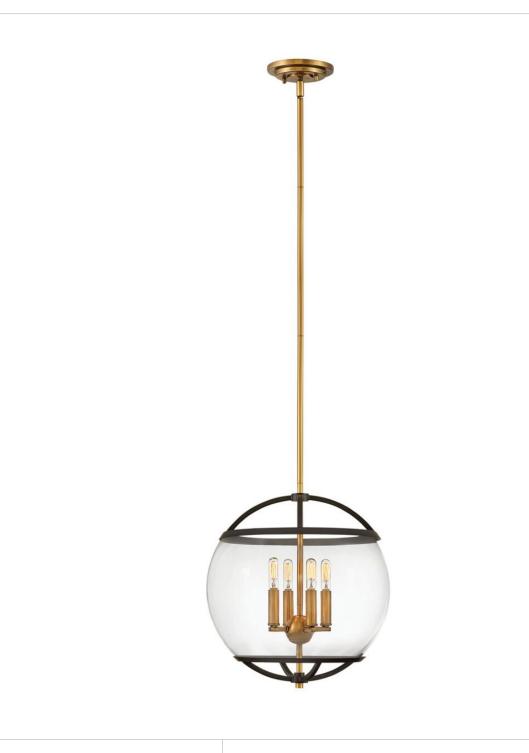

## **CALVIN**

MEDIUM ORB PENDANT

## 3934BK

The wide glass band featured in Calvin clearly has global appeal, but the sphere of influence does not stop there. The orb is completed by the rounded, open cage on top and bottom to add style and stability. This mid-century modern silhouette in Polished Nickel, Heritage Brass or Black with Heritage Brass finish encloses a classic candle cluster.

FINISH: Black GLASS: Clear WIDTH: 15" HEIGHT: 16.3"

**DEPTH**: 0

**LIGHT SOURCE**: Socketed

WATTAGE: 4-5w Cand. LED, 60w Equiv.

**HINKLEY** 33000 Pin Oak Parkway Avon Lake, OH 44012 **PHONE: (440) 653-5500** Toll Free: 1 (800) 446-5539 hinkley.com