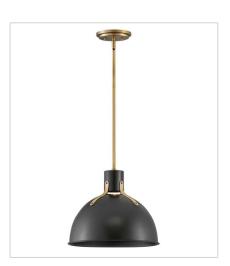

## ARGO

Argo is brilliantly basic in design but has all the right details to make it shine. The smooth lines of the Satin Black or Polished White dome have a vintage, industrial feel but modern updates, including LED lamping, make Argo contemporary. Heavy Lacquered Brass straps and rivets secure the dome to the cap in this clean and stylish profile.

3487SK SMALL PENDANT 14" W, 12.3" H Socketed 1-6.50w GU10 LED \*Included

HINKLEY 33000 Pin Oak Parkway Avon Lake, OH 44012 PHONE: (440) 653-5500 Toll Free: 1 (800) 446-5539 hinkley.com