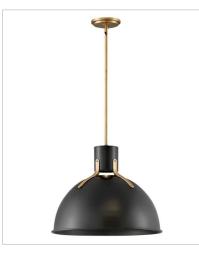

## ARGO

Argo is brilliantly basic in design but has all the right details to make it shine. The smooth lines of the Satin Black or Polished White dome have a vintage, industrial feel but modern updates, including LED lamping, make Argo contemporary. Heavy Lacquered Brass straps and rivets secure the dome to the cap in this clean and stylish profile.

**FINISH**: Satin Black with Lacquered Brass accents

3480SK MEDIUM SWING ARM SINGLE LIG... 7" W, 10.3" H Socketed 1-12w Med. LED, 100w Equiv.

3483SK MEDIUM PENDANT 20" W, 17" H Socketed 1-6.50w GU10 LED \*Included