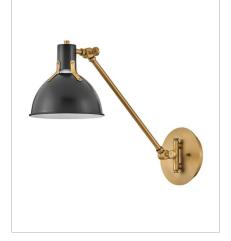

## ARGO

Argo is brilliantly basic in design but has all the right details to make it shine. The smooth lines of the Satin Black or Polished White dome have a vintage, industrial feel but modern updates, including LED lamping, make Argo contemporary. Heavy Lacquered Brass straps and rivets secure the dome to the cap in this clean and stylish profile.

**FINISH**: Satin Black with Lacquered Brass accents

3480SK MEDIUM SWING ARM SINGLE LIG... 7" W, 10.3" H Socketed 1-12w Med. LED, 100w Equiv.

3483SK MEDIUM PENDANT 20" W, 17" H Socketed 1-6.50w GU10 LED \*Included