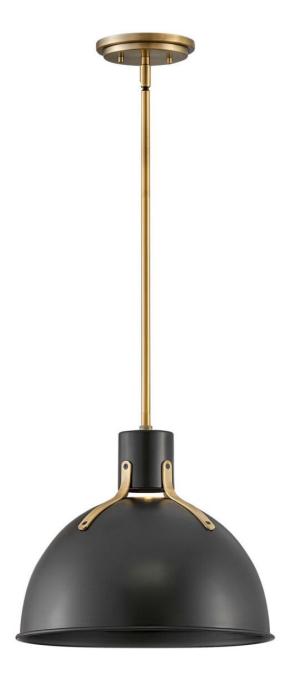

## SMALL PENDANT | 3487SK

Argo is brilliantly basic in design but has all the right details to make it shine. The smooth lines of the Satin Black or Polished White dome have a vintage, industrial feel but modern updates, including LED lamping, make Argo contemporary. Heavy Lacquered Brass straps and rivets secure the dome to the cap in this clean and stylish profile. FINISH: Satin Black WIDTH: 14" HEIGHT: 12.3" DEPTH: 0 LIGHT SOURCE: Socketed WATTAGE: 1-6.50w GU10 LED \*Included