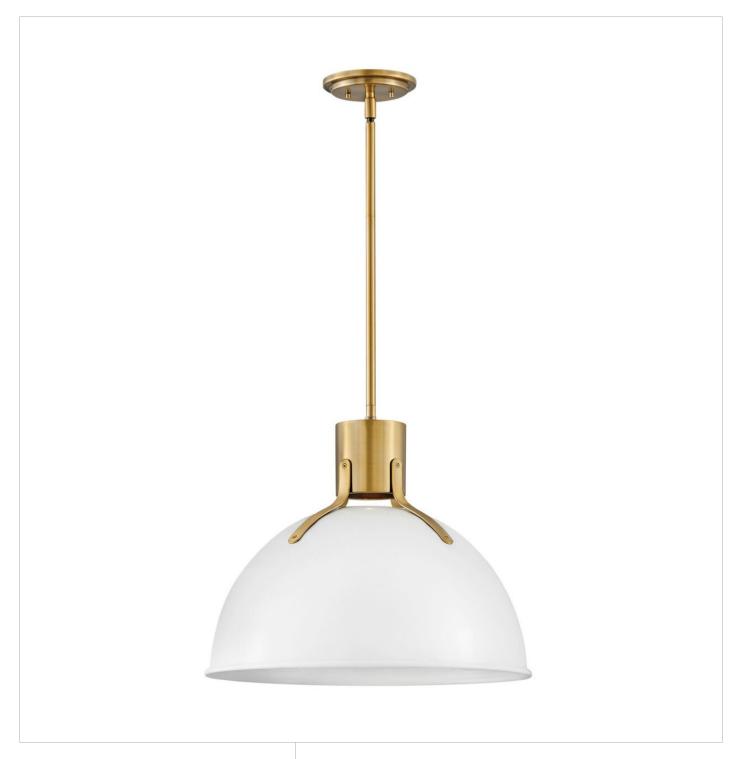

## MEDIUM PENDANT | 3483PT

Argo is brilliantly basic in design but has all the right details to make it shine. The smooth lines of the Satin Black or Polished White dome have a vintage, industrial feel but modern updates, including LED lamping, make Argo contemporary. Heavy Lacquered Brass straps and rivets secure the dome to the cap in this clean and stylish profile.

FINISH: Polished White

WIDTH: 20" HEIGHT: 17" DEPTH: 0

LIGHT SOURCE: Socketed

WATTAGE: 1-6.50w GU10 LED \*Included

HINKLEY 33000 Pin Oak Parkway Avon Lake, OH 44012 **PHONE: (440) 653-5500** Toll Free: 1 (800) 446-5539 hinkley.com