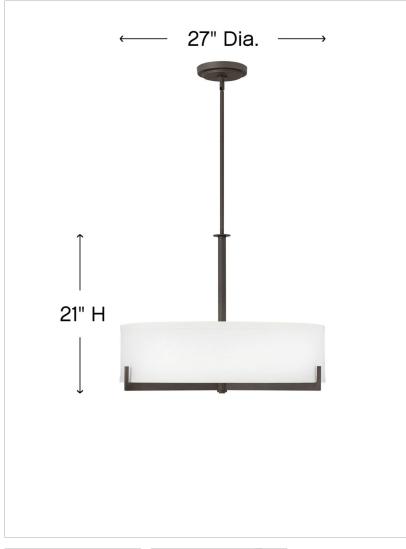

| DIMENSIONS |        |
|------------|--------|
| WIDTH:     | 27"    |
| HEIGHT:    | 21"    |
| WEIGHT:    | 10.8lb |

| LIGHT SOURCE  |                                               |
|---------------|-----------------------------------------------|
| LIGHT SOURCE: | Socketed                                      |
| I .           | 4-14w Med. LED, 100w<br>Equiv. or 4-100w Med. |
| VOLTAGE:      | 120v                                          |

| MOUNTING    |           |
|-------------|-----------|
| CANOPY:     | 6.5" Dia. |
| LEAD WIRE:  | 1 X 120"  |
| MAX HEIGHT: | 54.5      |

| SHIPPING       |      |
|----------------|------|
| CARTON LENGTH: | 11   |
| CARTON WIDTH:  | 29   |
| CARTON HEIGHT: | 29   |
| CARTON WEIGHT: | 19.3 |