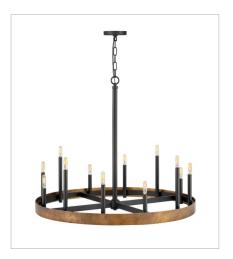

**FINISH**: Weathered Brass with Black accents

3864WA
LARGE TWELVE LIGHT LINEAR
60.3" W, 35.8" H
Socketed
12-5w Cand. LED, 60w Equiv.

3865WA
LARGE SINGLE TIER CHANDELIER
45.3" W, 33" H
Socketed
15-5w Cand. LED, 60w Equiv.