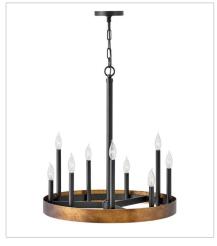

3866WA
MEDIUM SINGLE TIER
24" W, 26" H
Socketed
9-5w Cand. LED, 60w Equiv.

3867WA
MEDIUM ORB CHANDELIER
30" W, 43.3" H
Socketed
12-5w Cand. LED, 60w Equiv.

3868WA LARGE SINGLE TIER 45.3" W, 30.3" H Socketed 18-5w Cand. LED, 60w Equiv.