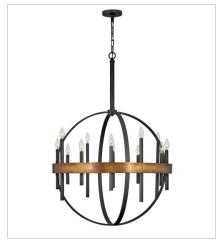

3866WA
MEDIUM SINGLE TIER
24" W, 26" H
Socketed
9-5w Cand. LED, 60w Equiv.

3867WA
MEDIUM ORB CHANDELIER
30" W, 43.3" H
Socketed
12-5w Cand. LED, 60w Equiv.

3868WA LARGE SINGLE TIER 45.3" W, 30.3" H Socketed 18-5w Cand. LED, 60w Equiv.