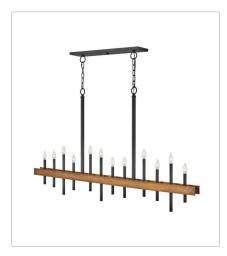

**FINISH**: Weathered Brass with Black accents

3864WA
LARGE TWELVE LIGHT LINEAR
60.3" W, 35.8" H
Socketed
12-5w Cand. LED, 60w Equiv.

3865WA
LARGE SINGLE TIER CHANDELIER
45.3" W, 33" H
Socketed
15-5w Cand. LED, 60w Equiv.