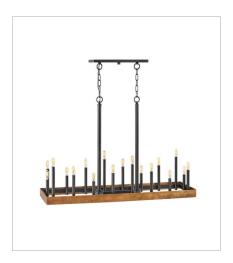

## **WELLS**

Authentic, vintage lighting that feels at home in an industrial setting is right in the wheelhouse for Wells. A wide, weathered band of solid weathered brass lays a firm foundation for a striking centerpiece to any space. Tapered candle sleeves reach up at staggered heights to create a true old world aesthetic.

**FINISH**: Weathered Brass with Black accents

3864WA
LARGE TWELVE LIGHT LINEAR
60.3" W, 35.8" H
Socketed
12-5w Cand. LED, 60w Equiv.

3865WA
LARGE SINGLE TIER CHANDELIER
45.3" W, 33" H
Socketed
15-5w Cand. LED, 60w Equiv.