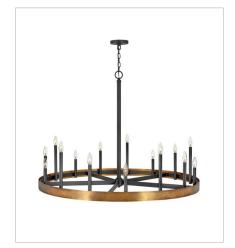

**FINISH**: Weathered Brass with Black accents

3864WA
LARGE TWELVE LIGHT LINEAR
60.3" W, 35.8" H
Socketed
12-5w Cand. LED, 60w Equiv.

3865WA
LARGE SINGLE TIER CHANDELIER
45.3" W, 33" H
Socketed
15-5w Cand. LED, 60w Equiv.