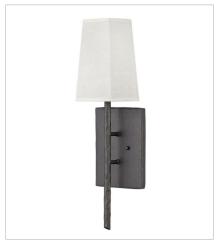

## **TRESS**

Tress approaches style from a different angle. The off-white textured fabric shade is biascut and framed in overlapping, hammered metal rods of Champagne Gold or Forged Iron. This simple structure translates into a sophisticated trapezoidal prism. Tress uses this natural look to add an organic feel to transitional decor.

FINISH: Forged Iron SHADE: Off-White Textured

**3670FE**SINGLE LIGHT SCONCE
6" W, 20.8" H
Socketed
1-5w Cand. LED, 60w Equiv.

**3676FE**SIX LIGHT LINEAR
42" W, 23.3" H
Socketed
6-5w Cand. LED, 60w Equiv.