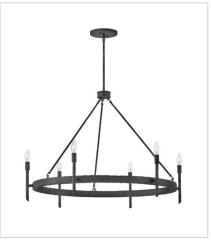

## **TRESS**

Tress approaches style from a different angle. The off-white textured fabric shade is biascut and framed in overlapping, hammered metal rods of Champagne Gold or Forged Iron. This simple structure translates into a sophisticated trapezoidal prism. Tress uses this natural look to add an organic feel to transitional decor.

3678FE
LARGE SINGLE TIER CHANDELIER
36.3" W, 26" H
Socketed
6-5w Cand. LED, 60w Equiv.

PHONE: (440) 653-5500

Toll Free: 1 (800) 446-5539