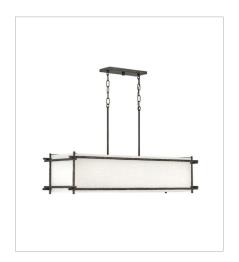

## **TRESS**

Tress approaches style from a different angle. The off-white textured fabric shade is biascut and framed in overlapping, hammered metal rods of Champagne Gold or Forged Iron. This simple structure translates into a sophisticated trapezoidal prism. Tress uses this natural look to add an organic feel to transitional decor.

FINISH: Forged Iron SHADE: Off-White Textured

**3670FE**SINGLE LIGHT SCONCE
6" W, 20.8" H
Socketed
1-5w Cand. LED, 60w Equiv.

**3676FE**SIX LIGHT LINEAR
42" W, 23.3" H
Socketed
6-5w Cand. LED, 60w Equiv.