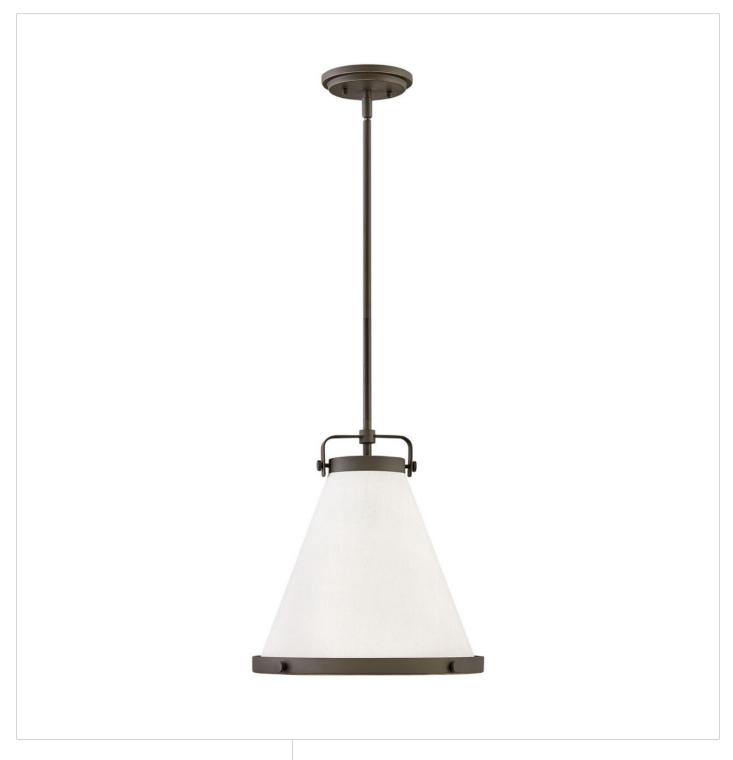

## **LEXI**

## SMALL PENDANT | 49970Z

Simple, purposeful details are what make Lexi an essential element to transitional or farmhouse décor. The off-white textured fabric shade is cut on the bias and banded on top and bottom in stunning rings with matching knobs, while a top strap ties the look together. A stem with swivel allows for easy rotation. Don't let the clean lines deceive, Lexi is purely upscale in design.

**FINISH**: Oil Rubbed Bronze **SHADE**: Off-White Textured

WIDTH: 13.5" HEIGHT: 14.8" DEPTH: 0

**LIGHT SOURCE**: Socketed

WATTAGE: 1-10w Med. LED, 100w Equiv.

**PHONE: (440) 653-5500** Toll Free: 1 (800) 446-5539 hinkley.com