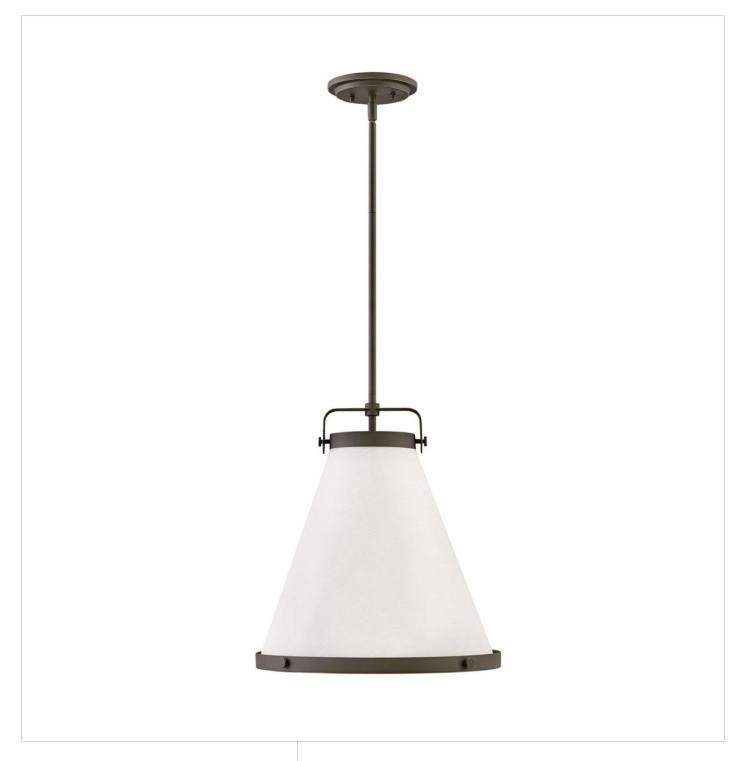

## MEDIUM PENDANT | 4993OZ

Simple, purposeful details are what make Lexi an essential element to transitional or farmhouse decor. The off-white textured fabric shade is cut on the bias and banded on top and bottom in stunning rings with matching knobs, while a top strap ties the look together. A stem with swivel allows for easy rotation. Don't let the clean lines deceive, Lexi is purely upscale in design.

**FINISH**: Oil Rubbed Bronze **SHADE**: Off-White Textured

**WIDTH**: 16" **HEIGHT**: 17.8" **DEPTH**: 0

**LIGHT SOURCE**: Socketed

WATTAGE: 1-12w Med. LED, 100w Equiv. or 1-100w Med.

HINKLEY 33000 Pin Oak Parkway Avon Lake, OH 44012 **PHONE: (440) 653-5500** Toll Free: 1 (800) 446-5539 hinkley.com