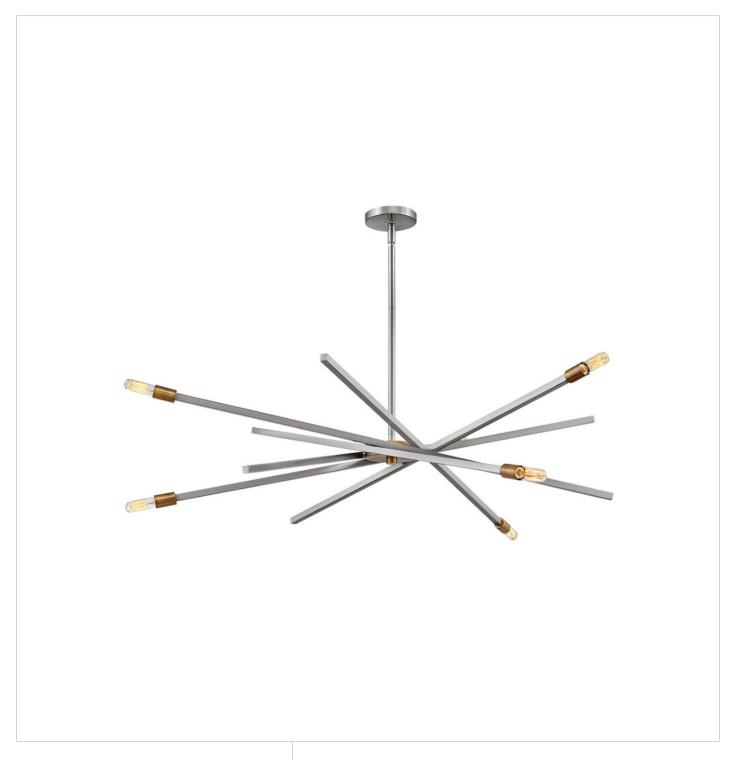

## **ARCHER**

LARGE SINGLE TIER

## 4766BN

When it comes to versatile contemporary fixtures with a midcentury twist, Archer hits the mark. Articulating arms in Satin Black and Brushed Nickel finishes or Brushed Nickel and Brushed Bronze finishes effortlessly adapt to horizontal or vertical spaces. Archer aims to please with its high style, mixed finishes and design flexibility. FINISH: Brushed Nickel

**WIDTH**: 42.5" **HEIGHT**: 19" **DEPTH**: 0

LIGHT SOURCE: Socketed

WATTAGE: 6-5w Cand. LED, 60w Equiv.

**HINKLEY** 33000 Pin Oak Parkway Avon Lake, OH 44012 **PHONE: (440) 653-5500** Toll Free: 1 (800) 446-5539 hinkley.com