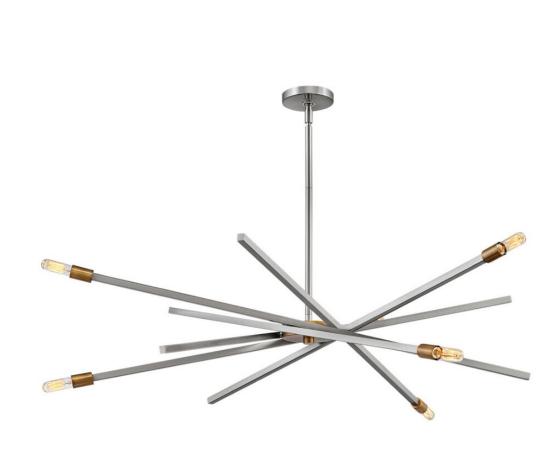

## ARCHER

#### LARGE SINGLE TIER

#### 4766BN

When it comes to versatile contemporary fixtures with a midcentury twist, Archer hits the mark. Articulating arms in Satin Black and Brushed Nickel finishes or Brushed Nickel and Brushed Bronze finishes effortlessly adapt to horizontal or vertical spaces. Archer aims to please with its high style, mixed finishes and design flexibility.

### FINISH: Brushed Nickel WIDTH: 43" HEIGHT: 19" DEPTH: 0 LIGHT SOURCE: Socketed WATTAGE: 6-5w Cand. LED, 60w Equiv.