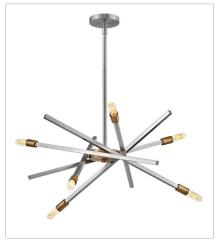

## **ARCHER**

When it comes to versatile contemporary fixtures with a mid-century twist, Archer hits the mark. Articulating arms in Satin Black and Brushed Nickel finishes or Brushed Nickel and Brushed Bronze finishes effortlessly adapt to horizontal or vertical spaces. Archer aims to please with its high style, mixed finishes and design flexibility.

**FINISH**: Brushed Nickel with Brushed Bronze accents

4765BN
MEDIUM SINGLE TIER
26" W, 16" H
Socketed
6-5w Cand. LED, 60w Equiv.

4766BN LARGE SINGLE TIER 43" W, 19" H Socketed 6-5w Cand. LED, 60w Equiv.