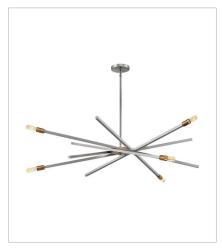

## **ARCHER**

When it comes to versatile contemporary fixtures with a mid-century twist, Archer hits the mark. Articulating arms in Satin Black and Brushed Nickel finishes or Brushed Nickel and Brushed Bronze finishes effortlessly adapt to horizontal or vertical spaces. Archer aims to please with its high style, mixed finishes and design flexibility.

**FINISH**: Brushed Nickel with Brushed Bronze accents

4765BN
MEDIUM SINGLE TIER
26" W, 16" H
Socketed
6-5w Cand. LED, 60w Equiv.

4766BN LARGE SINGLE TIER 43" W, 19" H Socketed 6-5w Cand. LED, 60w Equiv.