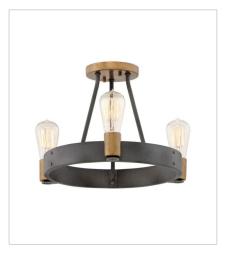

## SILAS

With striking simplicity, Silas is a throwback to an era where basic, hardworking design was expected. A single, wide Aged Zinc finish ring does the heavy lifting, but Heritage Brass finish fitters and accents are the perfect complement. The result is an uncluttered, industrial centerpiece to any space.

4263DZ SMALL SEMI-FLUSH MOUNT 17" W, 10.5" H Socketed 3-14w Med. LED, 100w Equiv.

PHONE: (440) 653-5500

Toll Free: 1 (800) 446-5539