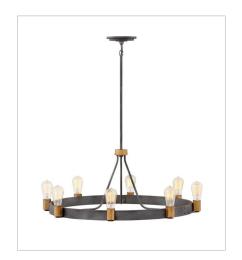

## SILAS

With striking simplicity, Silas is a throwback to an era where basic, hardworking design was expected. A single, wide Aged Zinc finish ring does the heavy lifting, but Heritage Brass finish fitters and accents are the perfect complement. The result is an uncluttered, industrial centerpiece to any space.

**FINISH**: Aged Zinc with Heritage Brass accents

4266DZ MEDIUM SINGLE TIER 28.8" W, 12" H Socketed 6-14w Med. LED, 100w Equiv.

4268DZ LARGE SINGLE TIER 33" W, 13" H Socketed 8-14w Med. LED, 100w Equiv.