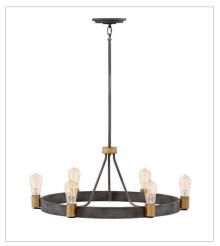

## SILAS

With striking simplicity, Silas is a throwback to an era where basic, hardworking design was expected. A single, wide Aged Zinc finish ring does the heavy lifting, but Heritage Brass finish fitters and accents are the perfect complement. The result is an uncluttered, industrial centerpiece to any space.

**FINISH**: Aged Zinc with Heritage Brass accents

4266DZ MEDIUM SINGLE TIER 28.8" W, 12" H Socketed 6-14w Med. LED, 100w Equiv.

4268DZ LARGE SINGLE TIER 33" W, 13" H Socketed 8-14w Med. LED, 100w Equiv.