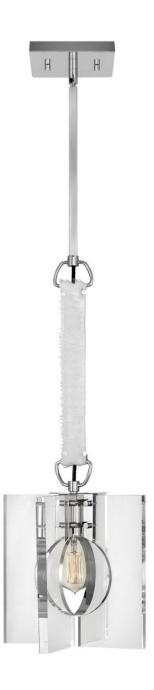

## **LUDLOW**

## SMALL PENDANT | 41317PNI

Ludlow cleverly blends a penchant for industrial features with inspiration drawn from Palladian architecture. Designed around the light source, Ludlow plays with the simple geometry of circles and squares for an ultra-stylish composition. Ludlow is part of the Lisa McDennon Collection.

FINISH: Polished Nickel GLASS: Clear Acrylic

WIDTH: 10.3" HEIGHT: 32.3"

**DEPTH**: 0

**LIGHT SOURCE**: Socketed

WATTAGE: 1-14w Med. LED, 100w Equiv.

**HINKLEY** 33000 Pin Oak Parkway Avon Lake, OH 44012 **PHONE: (440) 653-5500** Toll Free: 1 (800) 446-5539 hinkley.com