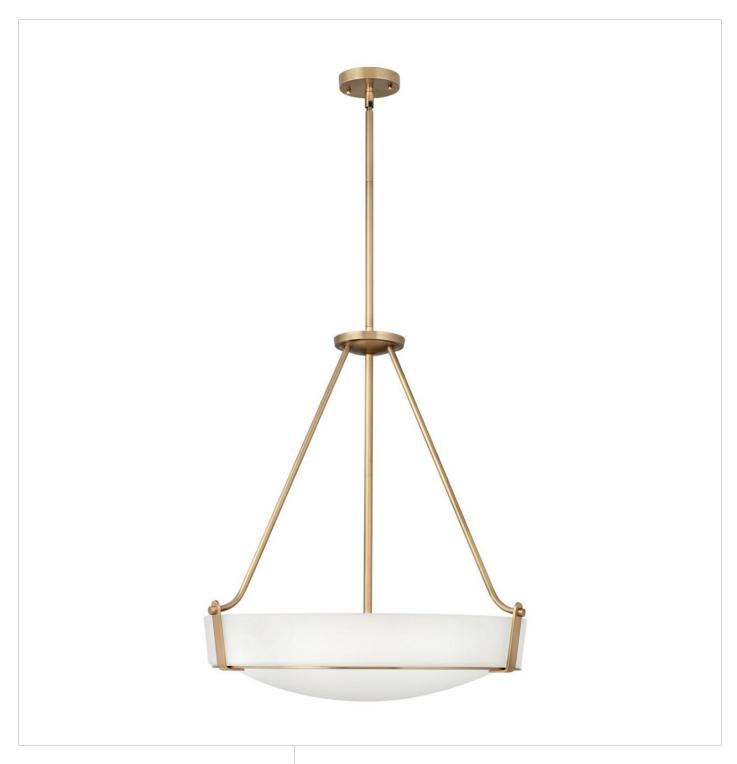

## **HATHAWAY**

## LARGE PENDANT | 3224HB

Hathaway's striking design features a bold shade held in place by three intersecting, floating arms with unique forged uprights and ring detail for a modern style. Available in Heritage Brass with etched glass, Olde Bronze with etched glass, Olde Bronze with etched mber glass and Antique Nickel with etched glass.

FINISH: Heritage Brass

GLASS: Etched WIDTH: 26.8" HEIGHT: 29.3" DEPTH: 0

**LIGHT SOURCE**: Socketed

**WATTAGE**: 38291

HINKLEY 33000 Pin Oak Parkway Avon Lake, OH 44012 **PHONE: (440) 653-5500** Toll Free: 1 (800) 446-5539 hinkley.com