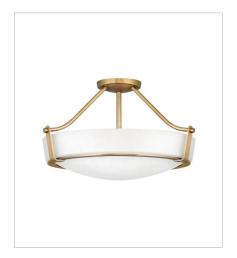

## **HATHAWAY**

Hathaway's striking design features a bold shade held in place by three intersecting, floating arms with unique forged uprights and ring detail for a modern style. Available in Heritage Brass with etched glass, Olde Bronze with etched glass, Olde Bronze with etched amber glass and Antique Nickel with etched glass.

FINISH: Heritage Brass GLASS: Etched

**3220HB**MEDIUM SEMI-FLUSH MOUNT
16" W, 11.8" H
Socketed
3-14w Med. LED, 100w Equiv.

3221HB LARGE SEMI-FLUSH MOUNT 20.8" W, 12.3" H Socketed 4-14w Med. LED, 100w Equiv.