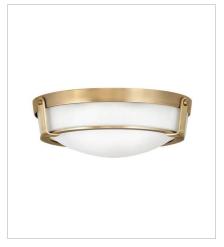

## **HATHAWAY**

Hathaway's striking design features a bold shade held in place by three intersecting, floating arms with unique forged uprights and ring detail for a modern style. Available in Heritage Brass with etched glass, Olde Bronze with etched glass, Olde Bronze with etched amber glass and Antique Nickel with etched glass.

3223HB SMALL FLUSH MOUNT 13" W, 4.5" H Socketed 2-7w Med. LED, 60w Equiv.

3225HB MEDIUM FLUSH MOUNT 16" W, 5.3" H Socketed 3-7w Med. LED, 60w Equiv.