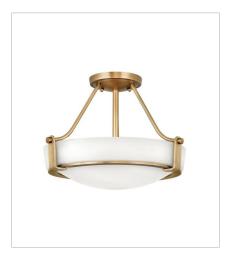

## **HATHAWAY**

Hathaway's striking design features a bold shade held in place by three intersecting, floating arms with unique forged uprights and ring detail for a modern style. Available in Heritage Brass with etched glass, Olde Bronze with etched glass, Olde Bronze with etched amber glass and Antique Nickel with etched glass.

FINISH: Heritage Brass GLASS: Etched

**3220HB**MEDIUM SEMI-FLUSH MOUNT
16" W, 11.8" H
Socketed
3-14w Med. LED, 100w Equiv.

3221HB LARGE SEMI-FLUSH MOUNT 20.8" W, 12.3" H Socketed 4-14w Med. LED, 100w Equiv.