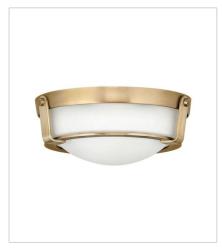

## **HATHAWAY**

Hathaway's striking design features a bold shade held in place by three intersecting, floating arms with unique forged uprights and ring detail for a modern style. Available in Heritage Brass with etched glass, Olde Bronze with etched glass, Olde Bronze with etched amber glass and Antique Nickel with etched glass.

3223HB SMALL FLUSH MOUNT 13" W, 4.5" H Socketed 2-7w Med. LED, 60w Equiv.

3225HB MEDIUM FLUSH MOUNT 16" W, 5.3" H Socketed 3-7w Med. LED, 60w Equiv.