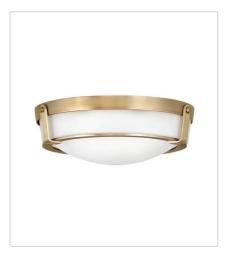

## **HATHAWAY**

Hathaway's striking design features a bold shade held in place by three intersecting, floating arms with unique forged uprights and ring detail for a modern style. Available in Heritage Brass with etched glass, Olde Bronze with etched glass, Olde Bronze with etched amber glass and Antique Nickel with etched glass.

FINISH: Heritage Brass GLASS: Etched



3220HB
MEDIUM SEMI-FLUSH MOUNT
16" W, 11.8" H
Socketed
3-14w Med. LED, 100w Equiv.



3221HB LARGE SEMI-FLUSH MOUNT 20.8" W, 12.3" H Socketed 4-14w Med. LED, 100w Equiv.



3225HB
MEDIUM FLUSH MOUNT
16" W, 5.3" H
Socketed
3-7w Med. LED, 60w Equiv.