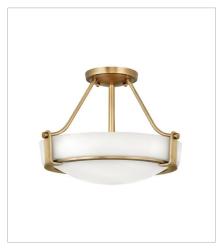

FINISH: Heritage Brass GLASS: Etched

3220HB
MEDIUM SEMI-FLUSH MOUNT
16" W, 11.8" H
Socketed
3-14w Med. LED, 100w Equiv.

3221HB LARGE SEMI-FLUSH MOUNT 20.8" W, 12.3" H Socketed 4-14w Med. LED, 100w Equiv.