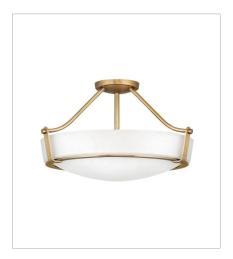

FINISH: Heritage Brass GLASS: Etched

3220HB
MEDIUM SEMI-FLUSH MOUNT
16" W, 11.8" H
Socketed
3-14w Med. LED, 100w Equiv.

3221HB LARGE SEMI-FLUSH MOUNT 20.8" W, 12.3" H Socketed 4-14w Med. LED, 100w Equiv.