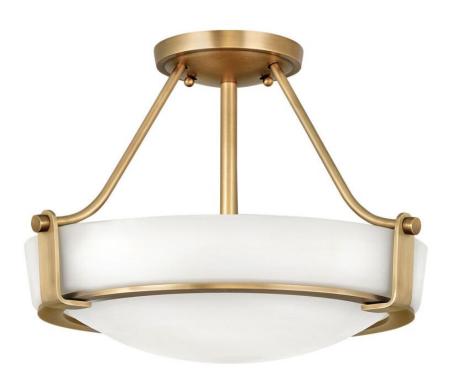

## **HATHAWAY**

MEDIUM SEMI-FLUSH MOUNT

## 3220HB

Hathaway's striking design features a bold shade held in place by three intersecting, floating arms with unique forged uprights and ring detail for a modern style. Available in Heritage Brass with etched glass, Olde Bronze with etched glass, Olde Bronze with etched mber glass and Antique Nickel with etched glass.

FINISH: Heritage Brass

GLASS: Etched WIDTH: 16" HEIGHT: 11.8" DEPTH: 0

LIGHT SOURCE: Socketed

WATTAGE: 3-14w Med. LED, 100w Equiv.

**HINKLEY** 33000 Pin Oak Parkway Avon Lake, OH 44012 **PHONE: (440) 653-5500** Toll Free: 1 (800) 446-5539 hinkley.com