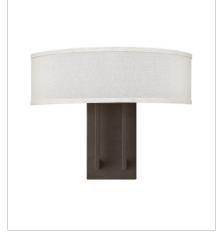

FINISH: Buckeye Bronze SHADE: Off-White Linen Hardback

3202KZ TWO LIGHT SCONCE 15" W, 12" H Socketed 2-5w Cand. LED, 60w Equiv.

3204KZ MEDIUM DRUM 26" W, 30.3" H Socketed 3-14w Med. LED, 100w Equiv.

3218KZ FOUR LIGHT LINEAR 42" W, 26" H Socketed 4-14w Med. LED, 100w Equiv.