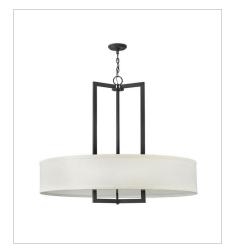

3219KZ LARGE DRUM PENDANT 40" W, 33.5" H Socketed 9-14w Med. LED, 100w Equiv.

3200KZ SMALL SEMI-FLUSH MOUNT 15" W, 11.8" H Socketed 3-14w Med. LED, 60w Equiv.

> HINKLEY 33000 Pin Oak Parkway Avon Lake, OH 44012