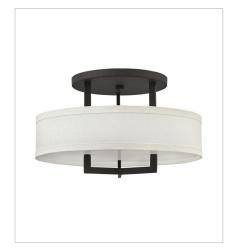

FINISH: Buckeye Bronze SHADE: Off-White Linen Hardback

3211KZ

LARGE SEMI-FLUSH MOUNT 26" W, 14.5" H Socketed 3-14w Med. LED, 100w Equiv.