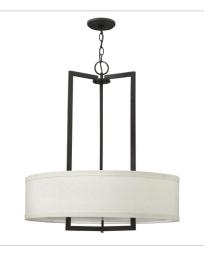

3219KZ LARGE DRUM PENDANT 40" W, 33.5" H Socketed 9-14w Med. LED, 100w Equiv.

3200KZ SMALL SEMI-FLUSH MOUNT 15" W, 11.8" H Socketed 3-14w Med. LED, 60w Equiv.

> HINKLEY 33000 Pin Oak Parkway Avon Lake, OH 44012