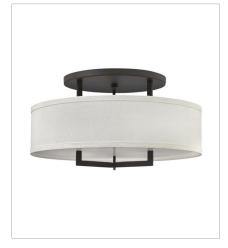

3219KZ LARGE DRUM PENDANT 40" W, 33.5" H Socketed 9-14w Med. LED, 100w Equiv.

3200KZ SMALL SEMI-FLUSH MOUNT 15" W, 11.8" H Socketed 3-14w Med. LED, 60w Equiv.

> HINKLEY 33000 Pin Oak Parkway Avon Lake, OH 44012