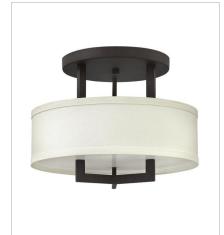

3201KZ MEDIUM SEMI-FLUSH MOUNT 20" W, 12" H Socketed 3-14w Med. LED, 75w Equiv.

PHONE: (440) 653-5500 Toll Free: 1 (800) 446-5539 hinkley.com