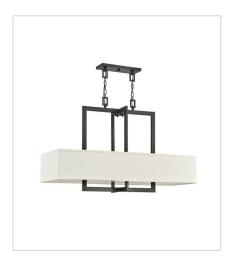

FINISH: Buckeye Bronze SHADE: Off-White Linen Hardback

3202KZ TWO LIGHT SCONCE 15" W, 12" H Socketed 2-5w Cand. LED, 60w Equiv.

3204KZ MEDIUM DRUM 26" W, 30.3" H Socketed 3-14w Med. LED, 100w Equiv.

3218KZ FOUR LIGHT LINEAR 42" W, 26" H Socketed 4-14w Med. LED, 100w Equiv.