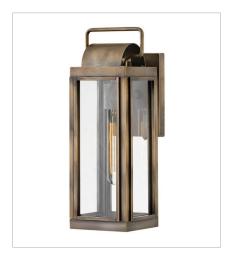

## SAG HARBOR

Sag Harbor unites updated elements with time-tested details. A simple, clean cage in a Burnished Bronze or Antique Brushed Aluminum finish anchors a knurled brass socket to forge an unforgettable mixed metal look. Durable, aluminum construction combines with clear glass panels to create a beacon of enduring style.

FINISH: Burnished Bronze GLASS: Clear

2840BU SMALL WALL MOUNT LANTERN 5.5" W, 16.3" H Socketed 1-10w Med. LED, 100w Equiv.

2840BU-LL
MEDIUM WALL MOUNT LANTERN
5.5" W, 16.3" H
Socketed
1-5w Med. LED \*Included