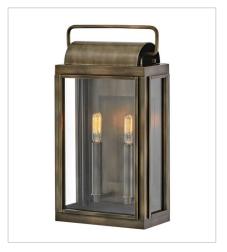

## SAG HARBOR

Sag Harbor unites updated elements with time-tested details. A simple, clean cage in a Burnished Bronze or Antique Brushed Aluminum finish anchors a knurled brass socket to forge an unforgettable mixed metal look. Durable, aluminum construction combines with clear glass panels to create a beacon of enduring style.

2844BU
MEDIUM WALL MOUNT LANTERN
9" W, 16.5" H
Socketed
2-5w Cand. LED, 60w Equiv.

2845BU LARGE WALL MOUNT LANTERN 5.5" W, 21.3" H Socketed 1-10w Med. LED, 100w Equiv.

2845BU-LL LARGE WALL MOUNT LANTERN 5.5" W, 21.3" H Socketed 1-5w Med. LED \*Included