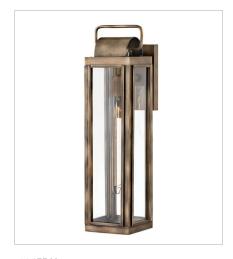

## SAG HARBOR

Sag Harbor unites updated elements with time-tested details. A simple, clean cage in a Burnished Bronze or Antique Brushed Aluminum finish anchors a knurled brass socket to forge an unforgettable mixed metal look. Durable, aluminum construction combines with clear glass panels to create a beacon of enduring style.

2844BU
MEDIUM WALL MOUNT LANTERN
9" W, 16.5" H
Socketed
2-5w Cand. LED, 60w Equiv.

2845BU LARGE WALL MOUNT LANTERN 5.5" W, 21.3" H Socketed 1-10w Med. LED, 100w Equiv.

2845BU-LL LARGE WALL MOUNT LANTERN 5.5" W, 21.3" H Socketed 1-5w Med. LED \*Included