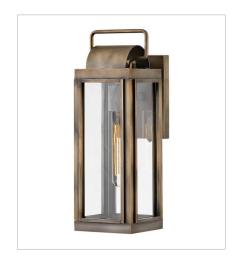

## SAG HARBOR

Sag Harbor unites updated elements with time-tested details. A simple, clean cage in a Burnished Bronze or Antique Brushed Aluminum finish anchors a knurled brass socket to forge an unforgettable mixed metal look. Durable, aluminum construction combines with clear glass panels to create a beacon of enduring style.

FINISH: Burnished Bronze GLASS: Clear

2840BU SMALL WALL MOUNT LANTERN 5.5" W, 16.3" H Socketed 1-10w Med. LED, 100w Equiv.

2840BU-LL
MEDIUM WALL MOUNT LANTERN
5.5" W, 16.3" H
Socketed
1-5w Med. LED \*Included