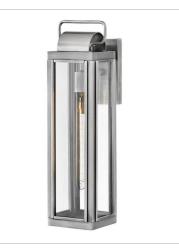

FINISH: Antique Brushed Aluminum GLASS: Clear

2840AL SMALL WALL MOUNT LANTERN 5.5" W, 16.3" H Socketed 1-10w Med. LED, 100w Equiv.

2840AL-LL MEDIUM WALL MOUNT LANTERN 5.5" W, 16.3" H Socketed 1-5w Med. LED \*Included