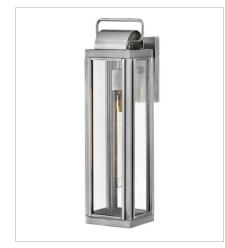

2844AL MEDIUM WALL MOUNT LANTERN 9" W, 16.5" H Socketed 2-5w Cand. LED, 60w Equiv.

2845AL LARGE WALL MOUNT LANTERN 5.5" W, 21.3" H Socketed 1-10w Med. LED, 100w Equiv.

2845AL-LL LARGE WALL MOUNT LANTERN 5.5" W, 21.3" H Socketed 1-5w Med. LED \*Included