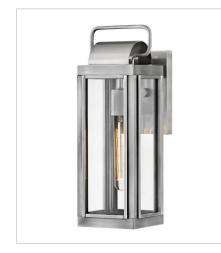

FINISH: Antique Brushed Aluminum GLASS: Clear

2840AL SMALL WALL MOUNT LANTERN 5.5" W, 16.3" H Socketed 1-10w Med. LED, 100w Equiv.

2840AL-LL MEDIUM WALL MOUNT LANTERN 5.5" W, 16.3" H Socketed 1-5w Med. LED \*Included