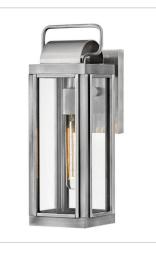

FINISH: Antique Brushed Aluminum GLASS: Clear

2840AL SMALL WALL MOUNT LANTERN 5.5" W, 16.3" H Socketed 1-10w Med. LED, 100w Equiv.

2840AL-LL MEDIUM WALL MOUNT LANTERN 5.5" W, 16.3" H Socketed 1-5w Med. LED \*Included