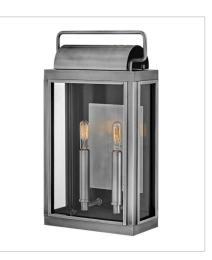

2844AL MEDIUM WALL MOUNT LANTERN 9" W, 16.5" H Socketed 2-5w Cand. LED, 60w Equiv.

2845AL LARGE WALL MOUNT LANTERN 5.5" W, 21.3" H Socketed 1-10w Med. LED, 100w Equiv.

2845AL-LL LARGE WALL MOUNT LANTERN 5.5" W, 21.3" H Socketed 1-5w Med. LED \*Included